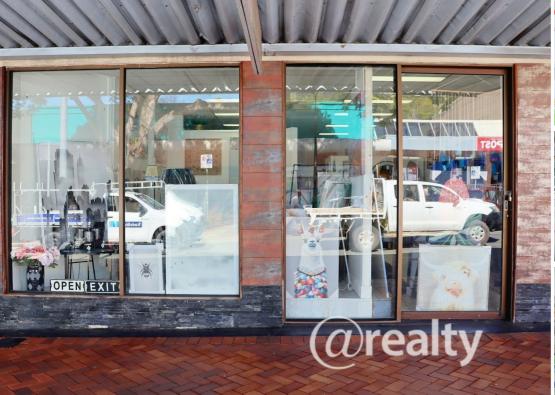

## PRIME RETAIL POSITION

Establish or move your business to this prime Mary Street location. Flood free and surrounded by thriving retail and allied health businesses and opposite Australia Post.

Approximately 100m2 in area with Mary Street frontage and disabled access. Large retail showroom which could be converted to professional offices, medical or allied health rooms or whatever suits your needs.

Toilet and sink plus a covered outdoor area, a private place to escape to. There is also an elevated deck shared with a neighbouring business. One carpark at the rear.

This rare opportunity is being offered at an affordable price. Contact me today to explore this opportunity.