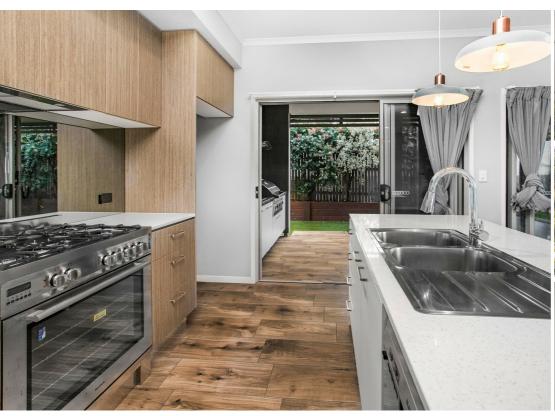

#### HIGH QUALITY BUILD WITH THE FINEST MATERIALS

Only three years young , this luxurious family home is awaiting its new owners. Offering open plan living ,this low maintenance home is flawless inside and out. Spacious and stylish , the home has a whole host of extra features and fittings, including : large butler's pantry , plumbed BBQ area , ducted Zoned Air Con , plantation shutters and CCTV security system and alarm.

The property's design and layout ensures peace and privacy and you can Relax in comfort and style in a home you can be proud of. Enjoy cooking in the gourmet kitchen, entertain friends with a BBQ in the large undercover terraced area or simply admire the beautiful chandelier!

#### Features include:

- \*Designer kitchen with 5 burner gas cook-top/oven, island with breakfast bench double sink & dishwasher.
- \*Massive combined lounge, dining & kitchen tiled throughout with A/C, fans & triple panelled sliding & security screen doors
- \*Multiple area, undercover outdoor terrace with built-in BBQ & easy maintenance gardens with premium synthetic turf.
- \*King-size master bedroom with walk-in robe, en-suite with double shower & vanity & ducted A/C with fans
- \*Bedrooms 2, 3 & 4 are all Queen-size with built-in robes, ducted A/C & fans
- \*Full master bathroom with separate toilet & en-suite in main
- \*Double automatic lock-up garage with access to side courtyard
- \*solar panels for reduced power bills