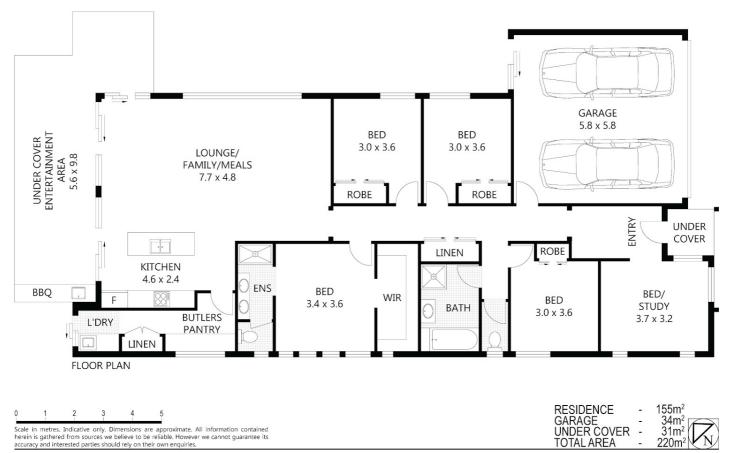

#### Features include:

- \*Designer kitchen with 5 burner gas cook-top/oven, island with breakfast bench double sink & dishwasher.
- \*Massive combined lounge, dining & kitchen tiled throughout with A/C, fans & triple panelled sliding & security screen doors
- \*Multiple area, undercover outdoor terrace with built-in BBQ & easy maintenance gardens with premium synthetic turf.
- \*King-size master bedroom with walk-in robe, en-suite with double shower & vanity & ducted A/C with fans
- \*Bedrooms 2, 3 & 4 are all Queen-size with built-in robes, ducted A/C & fans
- \*Full master bathroom with separate toilet & en-suite in main
- \*Double automatic lock-up garage with access to side courtyard
- \*solar panels for reduced power bills

### 5 BED | 2 BATH | 2 CAR

PRICE:

By Negotiation

**OPEN FOR INSPECTION:** 

N/A

Gok Siva 0435654672 gok@atrealty.com.au www.atrealty.com.au

361 Brays Road, Griffin

Disclaimer: Please note this floor plan is for marketing purposes and is to be used as a guide only. All dimensions are estimates only and may not be exact measurements.