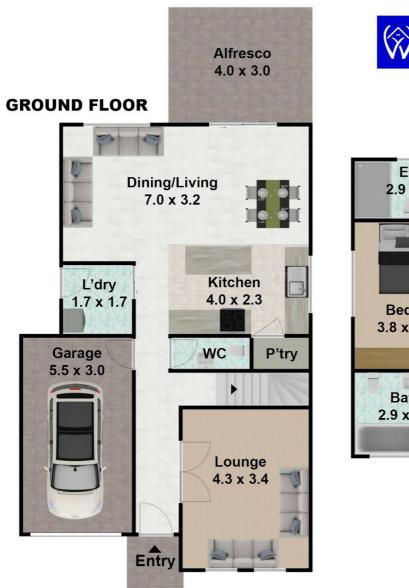

The stunning residence features a functional floor plan with sun filled three bedrooms. The nice and big out-door/entertainment area flows effortlessly to a manicured garden.

#### Property features include:

- 3 spacious bedrooms â€" two with built-in robes.
- Master with an ensuite and walk-in robe.
- Decent size Lounge/media room.
- Modern kitchen with gas cooking and Westinghouse appliances.
- Kitchen Pantry.
- Tiled flooring downstairs and Timber floor throughout upstairs.
- Downstairs powder room/toilet.
- Internal Laundry with outdoor access.
- New Led Lights and Chandelier light at stairs.
- Single drive through garage with internal access.
- Covered alfresco area.
- Low maintenance yard.

### 14 Swoffer Ave, Middleton Grange NSW 2171

DISCLAIMER: THIS IS FOR ILLUSTRATIVE PURPOSES ONLY. ALL DIMENSIONS ARE APPROXIMATE AND IT DOES NOT CONSTITUTE PART OF ANY LEGAL DOCUMENT.
All dimensions are approximate. Actual dimensions may vary. Floor plan prepared by uploadit.com.au 0401957996