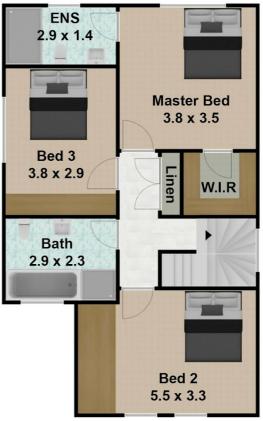

### FIRST FLOOR

### 14 Swoffer Ave, Middleton Grange NSW 2171

DISCLAIMER: THIS IS FOR ILLUSTRATIVE PURPOSES ONLY. ALL DIMENSIONS ARE APPROXIMATE AND IT DOES NOT CONSTITUTE PART OF ANY LEGAL DOCUMENT.
All dimensions are approximate. Actual dimensions may vary. Floor plan prepared by uploadit.com.au 0401957996