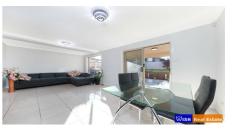

The stunning residence features a functional floor plan with sun filled three bedrooms. The nice and big out-door/entertainment area flows effortlessly to a manicured garden.

#### Property features include:

- 3 spacious bedrooms â€" two with built-in robes.
- Master with an ensuite and walk-in robe.
- Decent size Lounge/media room.
- Modern kitchen with gas cooking and Westinghouse appliances.
- Kitchen Pantry.
- Tiled flooring downstairs and Timber floor throughout upstairs.
- Downstairs powder room/toilet.
- Internal Laundry with outdoor access.
- New Led Lights and Chandelier light at stairs.
- Single drive through garage with internal access.
- Covered alfresco area.
- Low maintenance yard.