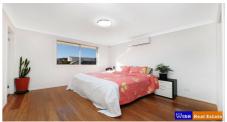

The stunning residence features a functional floor plan with sun filled three bedrooms. The nice and big out-door/entertainment area flows effortlessly to a manicured garden.

#### Property features include:

- 3 spacious bedrooms â€" two with built-in robes.
- Master with an ensuite and walk-in robe.
- Decent size Lounge/media room.
- Modern kitchen with gas cooking and Westinghouse appliances.
- Kitchen Pantry.
- Tiled flooring downstairs and Timber floor throughout upstairs.
- Downstairs powder room/toilet.
- Internal Laundry with outdoor access.
- New Led Lights and Chandelier light at stairs.
- Single drive through garage with internal access.
- Covered alfresco area.
- Low maintenance yard.