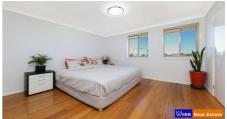

The stunning residence features a functional floor plan with sun filled three bedrooms. The nice and big out-door/entertainment area flows effortlessly to a manicured garden.

#### Property features include:

- 3 spacious bedrooms â€" two with built-in robes.
- Master with an ensuite and walk-in robe.
- Decent size Lounge/media room.
- Modern kitchen with gas cooking and Westinghouse appliances.
- Kitchen Pantry.
- Tiled flooring downstairs and Timber floor throughout upstairs.
- Downstairs powder room/toilet.
- Internal Laundry with outdoor access.
- New Led Lights and Chandelier light at stairs.
- Single drive through garage with internal access.
- Covered alfresco area.
- Low maintenance yard.