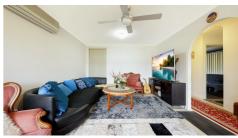

#### Features Include:

- \* Good size 3-bedroom house, main bedroom including Wardrobe
- \* Generous Size Formal lounge room
- \* Split system Air condition in lounge room
- \* Gas cooktop
- \* Open plan kitchen and dining
- \* Two way access to bathroom
- \* Separate toilet
- \* Decent size outdoor entertainment Area with Kitchen Garden view
- \* Single garage with Internal/External access
- \* Garden pergola and shed for storage
- \* Low maintenance, Decent size backyard