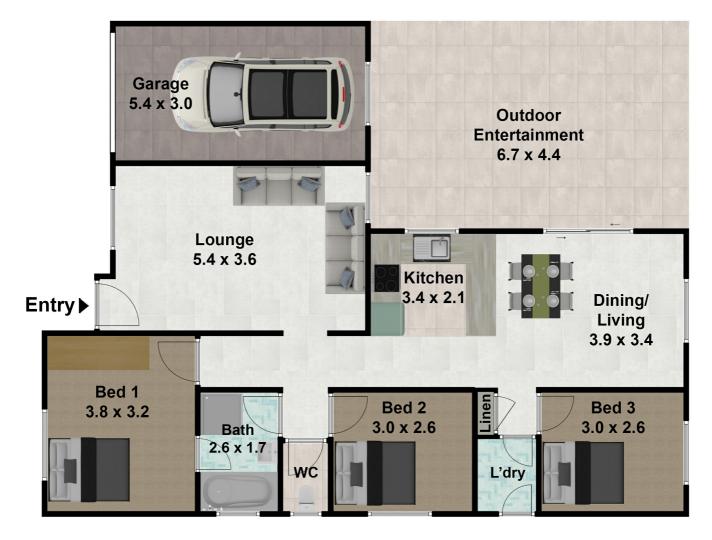

#### Features Include:

- \* Good size 3-bedroom house, main bedroom including Wardrobe
- \* Generous Size Formal lounge room
- \* Split system Air condition in lounge room
- \* Gas cooktop
- \* Open plan kitchen and dining
- \* Two way access to bathroom
- \* Separate toilet
- \* Decent size outdoor entertainment Area with Kitchen Garden view
- \* Single garage with Internal/External access
- \* Garden pergola and shed for storage
- \* Low maintenance, Decent size backyard

# 54 Freeman Circuit, Ingleburn NSW 2565

DISCLAIMER: THIS IS FOR ILLUSTRATIVE PURPOSES ONLY. ALL DIMENSIONS ARE APPROXIMATE AND IT DOES NOT CONSTITUTE PART OF ANY LEGAL DOCUMENT. All dimensions are approximate. Actual dimensions may vary. Floor plan prepared by uploadit.com.au 0401957996

Disclaimer: Please note this floor plan is for marketing purposes and is to be used as a guide only. All dimensions are estimates only and may not be exact measurements.