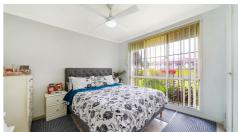

#### Features Include:

- \* Good size 3-bedroom house, main bedroom including Wardrobe
- \* Generous Size Formal lounge room
- \* Split system Air condition in lounge room
- \* Gas cooktop
- \* Open plan kitchen and dining
- \* Two way access to bathroom
- \* Separate toilet
- \* Decent size outdoor entertainment Area with Kitchen Garden view
- \* Single garage with Internal/External access
- \* Garden pergola and shed for storage
- \* Low maintenance, Decent size backyard