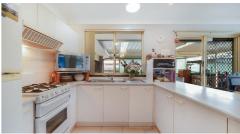

#### Features Include:

- \* Good size 3-bedroom house, main bedroom including Wardrobe
- \* Generous Size Formal lounge room
- \* Split system Air condition in lounge room
- \* Gas cooktop
- \* Open plan kitchen and dining
- \* Two way access to bathroom
- \* Separate toilet
- \* Decent size outdoor entertainment Area with Kitchen Garden view
- \* Single garage with Internal/External access
- \* Garden pergola and shed for storage
- \* Low maintenance, Decent size backyard