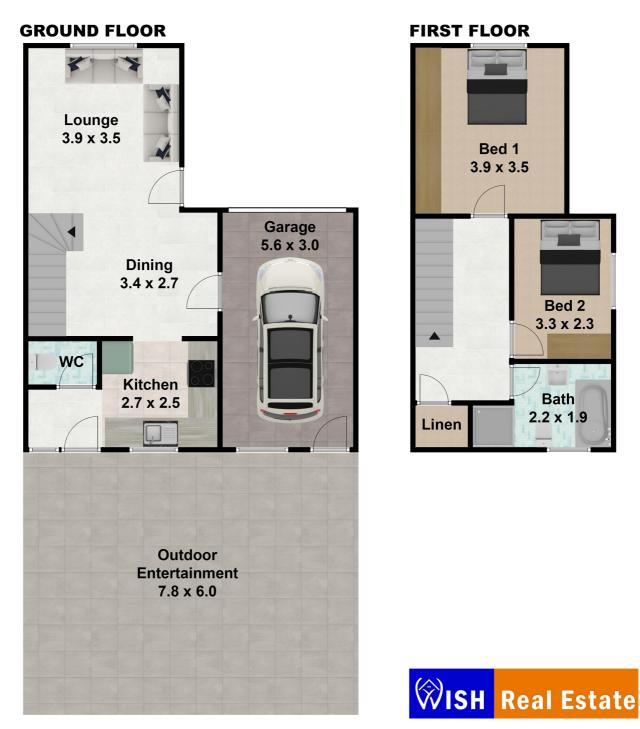

### 4/5-7 Thelma Street, Lurnea NSW 2170

DISCLAIMER: THIS IS FOR ILLUSTRATIVE PURPOSES ONLY. ALL DIMENSIONS ARE APPROXIMATE AND IT DOES NOT CONSTITUTE PART OF ANY LEGAL DOCUMENT. All dimensions are approximate. Actual dimensions may vary. Floor plan prepared by uploadit.com.au 0401957996