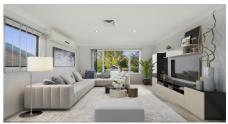

Offering quality throughout including open plan living, large lounge and dining room adjoining the well-appointed kitchen and a massive rumpus room with bar  $\hat{a} \in \hat{a}$  ideal for the entertainer.

Property Attributes…………...

- \* Stylish refreshed three-bedroom home located in a quiet street.
- \* Ensuite to main and built-in robes to all good-sized bedrooms
- \* Large open lounge and dining rooms
- \* Well-appointed kitchen and meals area
- \* Ensuite and main bathroom with floor to ceiling tiles
- \* Enormous enclosed patio / entertaining area
- \* Air-conditions
- \* Internal laundry
- \* New Blinds
- \* Single lock-up garage with internal access
- \* Inviting front veranda is a nice place to get the morning sun
- \* Downlights throughout