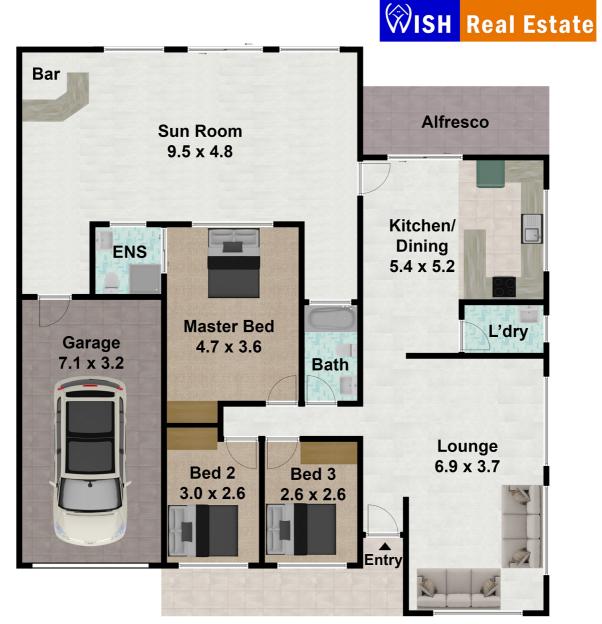

### 13 Coachwood Cres, Bradbury NSW 2560

DISCLAIMER: THIS IS FOR ILLUSTRATIVE PURPOSES ONLY. ALL DIMENSIONS ARE APPROXIMATE AND IT DOES NOT CONSTITUTE PART OF ANY LEGAL DOCUMENT. All dimensions are approximate. Actual dimensions may vary. Floor plan prepared by uploadit.com.au 0401957996