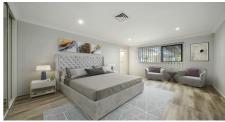

Property Attributes…………...

- \* Stylish refreshed three-bedroom home located in a quiet street.
- \* Ensuite to main and built-in robes to all good-sized bedrooms
- \* Large open lounge and dining rooms
- \* Well-appointed kitchen and meals area
- \* Ensuite and main bathroom with floor to ceiling tiles
- \* Enormous enclosed patio / entertaining area
- \* Air-conditions
- \* Internal laundry
- \* New Blinds
- \* Single lock-up garage with internal access
- \* Inviting front veranda is a nice place to get the morning sun
- \* Downlights throughout