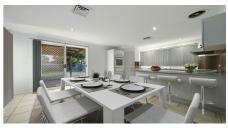

Offering quality throughout including open plan living, large lounge and dining room adjoining the well-appointed kitchen and a massive rumpus room with bar  $\hat{a} \in \hat{a}$  ideal for the entertainer.

Property Attributes…………...

- \* Stylish refreshed three-bedroom home located in a quiet street.
- \* Ensuite to main and built-in robes to all good-sized bedrooms
- \* Large open lounge and dining rooms
- \* Well-appointed kitchen and meals area
- \* Ensuite and main bathroom with floor to ceiling tiles
- \* Enormous enclosed patio / entertaining area
- \* Air-conditions
- \* Internal laundry
- \* New Blinds
- \* Single lock-up garage with internal access
- \* Inviting front veranda is a nice place to get the morning sun
- \* Downlights throughout