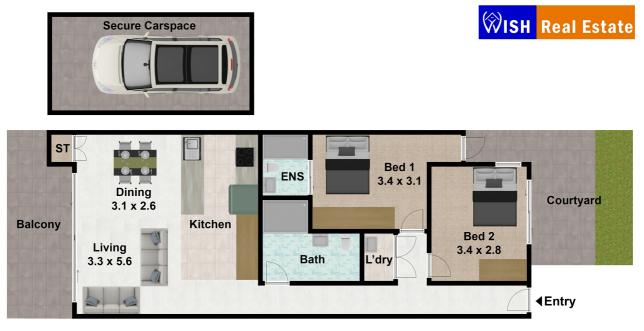

Total size of unit 126 Sqm.

| PRI   | CE:  |
|-------|------|
| \$630 | ,000 |

Prajwal Bhattarai 0423743157 prajwal@propticonnect.com.au propticonnect.com.au

### 101/625 Princes Highway, Rockdale NSW 2216

DISCLAIMER: THIS IS FOR ILLUSTRATIVE PURPOSES ONLY. ALL DIMENSIONS ARE APPROXIMATE AND IT DOES NOT CONSTITUTE PART OF ANY LEGAL DOCUMENT. All dimensions are approximate. Actual dimensions may vary. Floor plan prepared by uploadit.com.au 0401957996