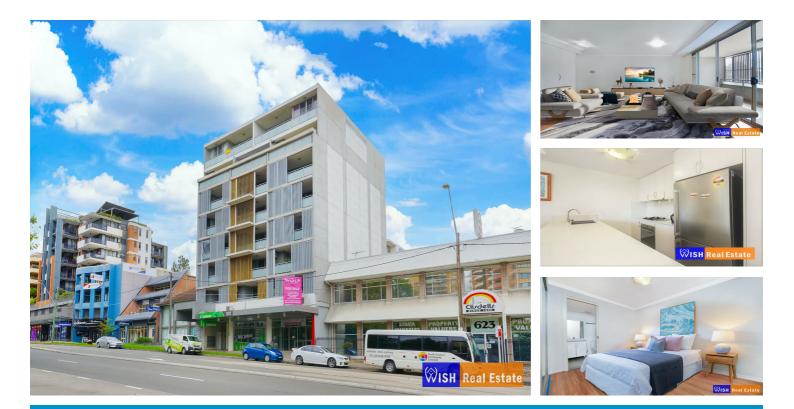

#### AFFORDABILITY PLUS CONVENIENCE

Seats on the first floor of an appealing contemporary complex, the spacious home boasts an open-plan living area overlooked by a contemporary kitchen.

Soaking up the morning sunlight, a large covered balcony extends the living area to outdoors. In addition, this apartment provides a private courtyard off both bedrooms.

- 2 bedroom, 2 bathroom Apartment with 1 parking spaces which was built in 2013.

More Features:

• Single car space
• Built-in wardrobes and other ample size storage.
• Main with ensuite and private balcony
• Air conditioning
• Large east-facing main balcony
• District views
• Internal laundry
• Stone benchtops
• Floor boards
• Just painted.

Total size of unit 126 Sqm.

| PRI   | CE:  |
|-------|------|
| \$630 | ,000 |

Prajwal Bhattarai 0423743157 prajwal@propticonnect.com.au propticonnect.com.au