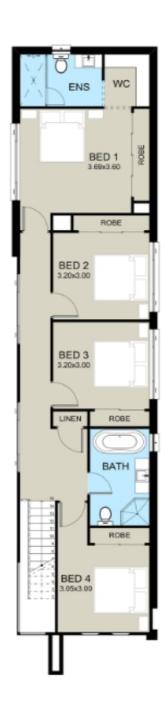

## FULL TURN KEY PACKAGE VERY LIMITED LEFT.

TRUE FIXED PRICE.

\*Includes \$59,000 Giveaway Upgrades.

Proud to present this exclusive Home and Land Packages in Austral, one of the fastest vibrant suburbs in Sydney south-west. This house is a combination of smart design and designer living spaces. This home is everything the modern family needs. Located in the very heart of Austral, adjacent to the proposed local school and retail/commercial precinct.

- + East Facing.
- -Fixed site costs
- All BASIX requirements
- Ducted air-conditioning
- Kitchen stone bench top
- DeLonghi oven and rangehood
- Wall hung vanities
- Feature entrance door
- Alto cornice to main living areas
- T2 termite resistant structural framing
- Tiled and/or metal roof fully sarked
- Turf and landscaping
- Blinds and fly screens
- Letterbox and clothesline
- Carpet to living, beds and study
- Tiles to kitchen, family, dining, porch and Alfresco
- -- remote controlled garage door (2 keys provided)
- Rear and side fence.