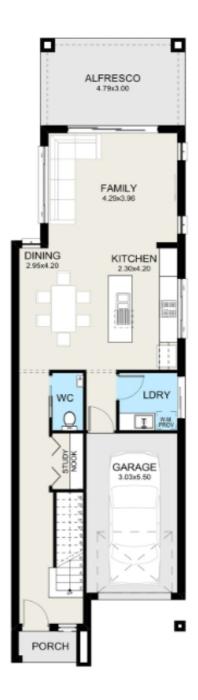

## FULL TURN KEY PACKAGE VERY LIMITED LEFT.

TRUE FIXED PRICE.

\*Includes \$59,000 Giveaway Upgrades.

Proud to present this exclusive Home and Land Packages in Austral, one of the fastest vibrant suburbs in Sydney south-west. This house is a combination of smart design and designer living spaces. This home is everything the modern family needs. Located in the very heart of Austral, adjacent to the proposed local school and retail/commercial precinct.

- + East Facing.
- -Fixed site costs
- All BASIX requirements
- Ducted air-conditioning
- Kitchen stone bench top
- DeLonghi oven and rangehood
- Wall hung vanities
- Feature entrance door
- Alto cornice to main living areas
- T2 termite resistant structural framing
- Tiled and/or metal roof fully sarked
- Turf and landscaping
- Blinds and fly screens
- Letterbox and clothesline
- Carpet to living, beds and study
- Tiles to kitchen, family, dining, porch and Alfresco
- -- remote controlled garage door (2 keys provided)
- Rear and side fence.