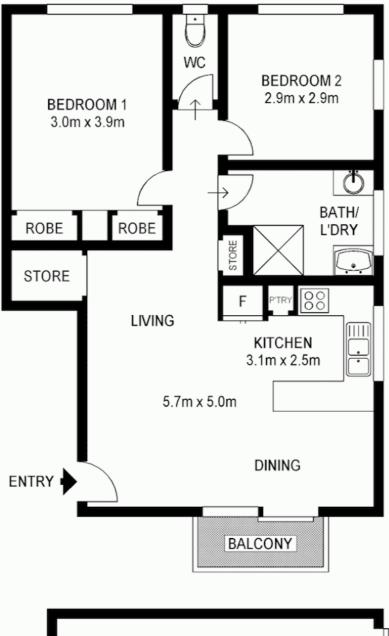

## 2 BED | 1 BATH | 1 CAR

PRICE:

Offers over \$270,000

**OPEN FOR INSPECTION:** 

N/A

Bob Christie bobchristie@atrealty.com.au www.atrealty.com.au

Disclaimer: Please note this floor plan is for marketing purposes and is to be used as a guide only. All dimensions are estimates only and may not be exact measurements.