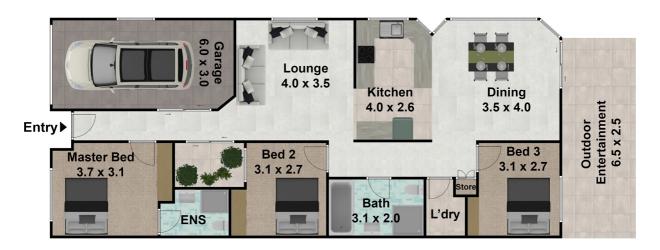

## 1/36 Fuchsia Cres, Macquarie Fields NSW 2564

DISCLAIMER: THIS IS FOR ILLUSTRATIVE PURPOSES ONLY. ALL DIMENSIONS ARE APPROXIMATE AND IT DOES NOT CONSTITUTE PART OF ANY LEGAL DOCUMENT.
All dimensions are approximate. Actual dimensions may vary. Floor plan prepared by uploadit.com.au 0401957996