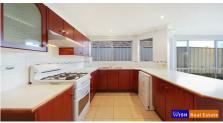

This family home features:-

- Large living area
- 3 bedrooms with ensuite to main
- Built-in robes to all bedrooms
- Air Conditioning in 2 of the bedrooms and ceiling fans to third bedrooms
- Under cover pergola with low maintenance yard.
- Natural gas appliances, dishwasher, ceiling fans, security alarm
- Single lock up garage with internal access
- -3x split system air conditioners