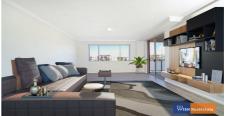

### Featuring:

- Spacious bedrooms both with built in robes
- En-suite and main bathroom with porcelain tiling, designer tap ware & fixtures
- Modern kitchen having 20mm Caesar stone bench tops, gas cook-top & stainless-steel dishwasher.
- Air conditioning
- Car space in secure, under-building garaging