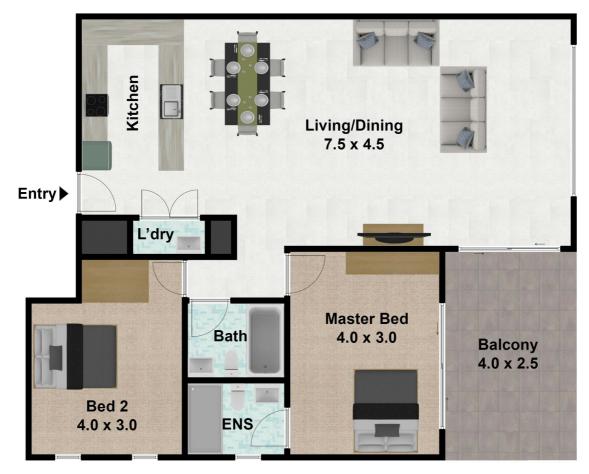

### Featuring:

- Spacious bedrooms both with built in robes
- En-suite and main bathroom with porcelain tiling, designer tap ware & fixtures
- Modern kitchen having 20mm Caesar stone bench tops, gas cook-top & stainless-steel dishwasher.
- Air conditioning
- Car space in secure, under-building garaging

# 25/12-14 King St, Campbelltown NSW 2560

DISCLAIMER: THIS IS FOR ILLUSTRATIVE PURPOSES ONLY. ALL DIMENSIONS ARE APPROXIMATE AND IT DO NOT CONSTITUTE PART OF ANY LEGAL DOCUMENT. All dimensions are approximate. Actual dimensions may vary. Floor plan prepared by realestatephotographs.com.au 0401957996