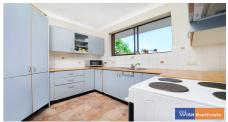

Enhance quality of the property are -----

- Secure intercom access.
- Lock up garage
- Internal laundry
- Strong brick wall
- No common wall.

Building area - 117.5 sqm approximately.

- 2 bedrooms both with built in wardrobes Main with Balcony access.
- Spacious lounge with access to the Balcony both side.
- Separate Dinning Area.
- Separate Large modern polyurethane kitchen.
- 3 Balcony perfect for entertaining.
- Bathroom.