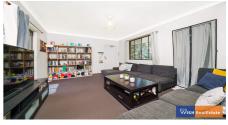

Enhance quality of the property are -----

- Secure intercom access.
- Lock up garage
- Internal laundry
- Strong brick wall
- No common wall.

Building area - 117.5 sqm approximately.

- 2 bedrooms both with built in wardrobes Main with Balcony access.
- Spacious lounge with access to the Balcony both side.
- Separate Dinning Area.
- Separate Large modern polyurethane kitchen.
- 3 Balcony perfect for entertaining.
- Bathroom.