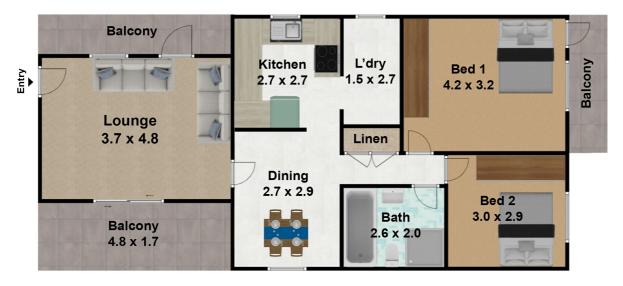

Enhance quality of the property are -----

- Secure intercom access.
- Lock up garage
- Internal laundry
- Strong brick wall
- No common wall.

Building area - 117.5 sqm approximately.

- 2 bedrooms both with built in wardrobes Main with Balcony access.
- Spacious lounge with access to the Balcony both side.
- Separate Dinning Area.
- Separate Large modern polyurethane kitchen.
- 3 Balcony perfect for entertaining.
- Bathroom.

## 5/21 Victoria Avenue, Penshurst NSW 2222

DISCLAIMER: THIS IS FOR ILLUSTRATIVE PURPOSES ONLY. ALL DIMENSIONS ARE APPROXIMATE AND IT DO NOT CONSTITUTE PART OF ANY LEGAL DOCUMENT. All dimensions are approximate. Actual dimensions may vary. Floor plan prepared by realestatephotographs.com.au 0401957996