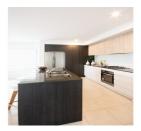

### Featuring;

- if Ceiling Hight 2.7m on both floors.
- ïf⁻ Two bedrooms with built-in wardrobes
- $\ddot{i}f^{\sim}$  Master bedroom with walk in wardrobe and en-suite
- ïf Open plan living and dining area and closed Kitchen
- Modern kitchen with 20mm Caesar stone benchtops, including water-falls.
- Modern stainless steel appliances, soft close doors and drawers
- if Standard glass splash back in the wall against the bench
- $\ddot{i}f^{\sim}$  Third toilet downstairs
- $if^{\sim}$  Internal laundry
- if Double remote-controlled lock up garage with internal access
- $\ddot{f}$  25 down lights.
- $\ddot{i}f$  12KW Samsung reverse cycle ducted air-conditioner -2 Zone with 6 outlets
- $\ddot{i}f$  security system with 4 sensors external and internal siren.  $\ddot{i}f$  Tiling in the porch, alfresco, through the ground floor excluding the garage
- "f" Rooms Carpet finish from the builder range.