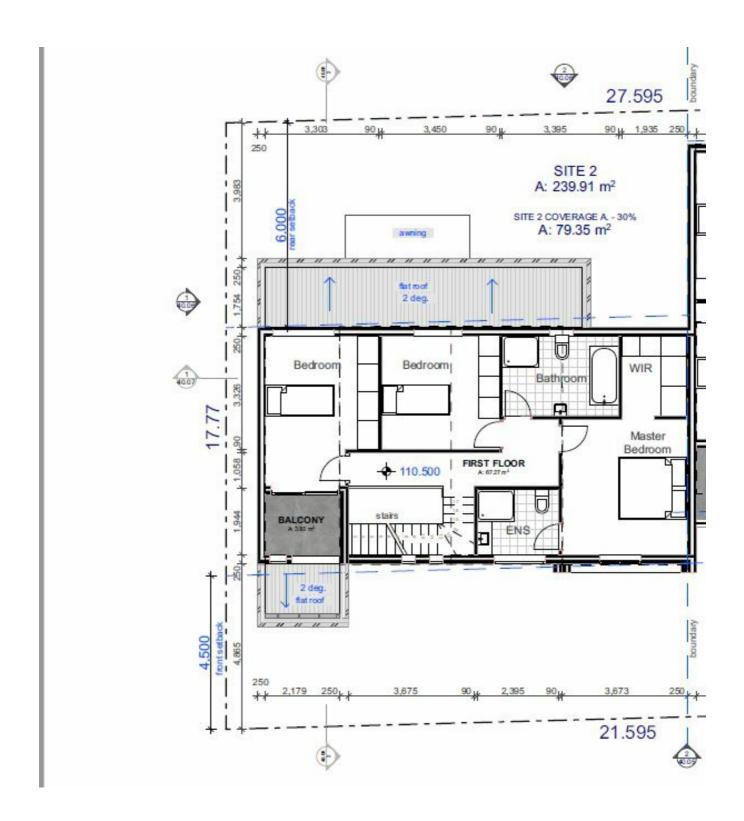

### Featuring;

- if Ceiling Hight 2.7m on both floors.
- ïf⁻ Two bedrooms with built-in wardrobes
- $\ddot{i}f^{\sim}$  Master bedroom with walk in wardrobe and en-suite
- ïf Open plan living and dining area and closed Kitchen
- Modern kitchen with 20mm Caesar stone benchtops, including water-falls.
- Modern stainless steel appliances, soft close doors and drawers
- if Standard glass splash back in the wall against the bench
- $\ddot{i}f^{\sim}$  Third toilet downstairs
- $if^{\sim}$  Internal laundry
- if Double remote-controlled lock up garage with internal access
- $\ddot{f}$  25 down lights.
- $\ddot{i}f$  12KW Samsung reverse cycle ducted air-conditioner -2 Zone with 6 outlets
- $\ddot{i}f$  security system with 4 sensors external and internal siren.  $\ddot{i}f$  Tiling in the porch, alfresco, through the ground floor excluding the garage
- "f" Rooms Carpet finish from the builder range.