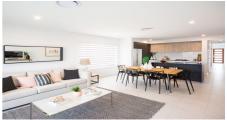

### Featuring;

- if Ceiling Hight 2.7m on both floors.
- ïf⁻ Two bedrooms with built-in wardrobes
- $\ddot{i}f^{\sim}$  Master bedroom with walk in wardrobe and en-suite
- ïf Open plan living and dining area and closed Kitchen
- Modern kitchen with 20mm Caesar stone benchtops, including water-falls.
- Modern stainless steel appliances, soft close doors and drawers
- if Standard glass splash back in the wall against the bench
- $\ddot{i}f^{\sim}$  Third toilet downstairs
- $if^{\sim}$  Internal laundry
- if Double remote-controlled lock up garage with internal access
- $\ddot{f}$  25 down lights.
- $\ddot{i}f$  12KW Samsung reverse cycle ducted air-conditioner -2 Zone with 6 outlets
- $\ddot{i}f$  security system with 4 sensors external and internal siren.  $\ddot{i}f$  Tiling in the porch, alfresco, through the ground floor excluding the garage
- "f" Rooms Carpet finish from the builder range.