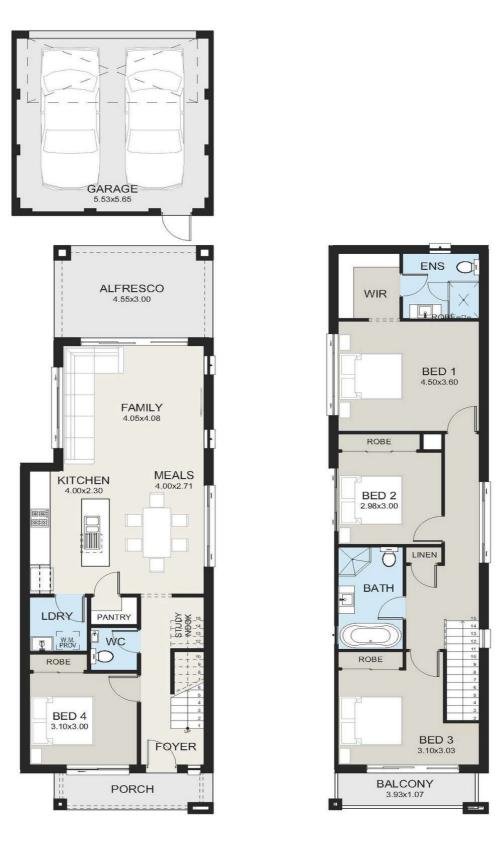

## DA APPROVED !! FULL TURN KEY PACKAGE: INCLUDES \$59K GIVEAWAY UPGRADES.

- Expected Land Registration on December 2020.

Proud to present this exclusive Home and Land Packages in Austral, one of the fastest vibrant suburbs in Sydney south-west. This house is a combination of smart design and designer living spaces. This home is everything the modern family needs. Located in the very heart of Austral, adjacent to the proposed local school and retail/commercial precinct.

+ North Facing.

-Fixed site costs

- All BASIX requirements
- Ducted air-conditioning
- Kitchen stone bench top
- DeLonghi oven and rangehood
- Wall hung vanities
- Feature entrance door
- Alto cornice to main living areas
- T2 termite resistant structural framing
- Tiled and/or metal roof fully sarked
- Turf and landscaping
- Blinds and fly screens
- Letterbox and clothesline
- Carpet to living, beds and study
- Tiles to kitchen, family, dining, porch and
- Alfresco
- -- remote controlled garage door (2 keys provided)
- Rear and side fence.
- 100 M to proposed school and commercial and retail precinct.