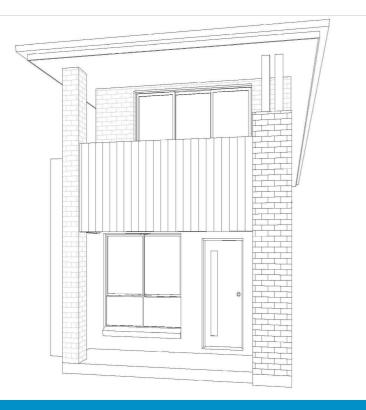

## DA APPROVED !! FULL TURN KEY PACKAGE: INCLUDES \$59K GIVEAWAY UPGRADES.

- Expected Land Registration on December 2020.

Proud to present this exclusive Home and Land Packages in Austral, one of the fastest vibrant suburbs in Sydney south-west. This house is a combination of smart design and designer living spaces. This home is everything the modern family needs. Located in the very heart of Austral, adjacent to the proposed local school and retail/commercial precinct.

+ North Facing.

-Fixed site costs

- All BASIX requirements
- Ducted air-conditioning
- Kitchen stone bench top
- DeLonghi oven and rangehood
- Wall hung vanities
- Feature entrance door
- Alto cornice to main living areas
- T2 termite resistant structural framing
- Tiled and/or metal roof fully sarked
- Turf and landscaping
- Blinds and fly screens
- Letterbox and clothesline
- Carpet to living, beds and study
- Tiles to kitchen, family, dining, porch and
- Alfresco
- -- remote controlled garage door (2 keys provided)
- Rear and side fence.
- 100 M to proposed school and commercial and retail precinct.