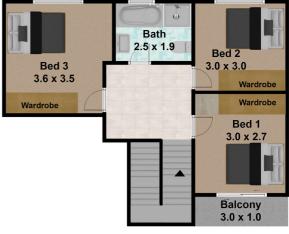

Features:

- $\!\!$  3 spacious bedrooms with built-in wardrobes and a balcony to the main bedroom.
- Bathroom with Shower and Bathtub.
- Open living and dining area.
- Functional kitchen with electric cooking.
- Tile flooring throughout wet area and Carpet in all rooms.
- A lock up garage with remote and internal access.
- Security screened windows.
- A low maintenance courtyard.
- It's only a 100m to local selective school, 300 m to shops and public transport at front
- Build size- 125M2. Land size 179 M2.
- -A spacious laundry with a second toilet for convenience and a single lock-up garage with internal access, Phone and internet access, use as an office/rumpus space or just park the car.

## 3/13-15 Fields Road, Macquarie Fields NSW 2564

DISCLAIMER: THIS IS FOR ILLUSTRATIVE PURPOSES ONLY. ALL DIMENSIONS ARE APPROXIMATE AND IT DO NOT CONSTITUTE PART OF ANY LEGAL DOCUMENTS.

All dimensions are approximate. Actual dimensions may vary. Floor plan prepared by realestatephotographs.com.au 0401957996