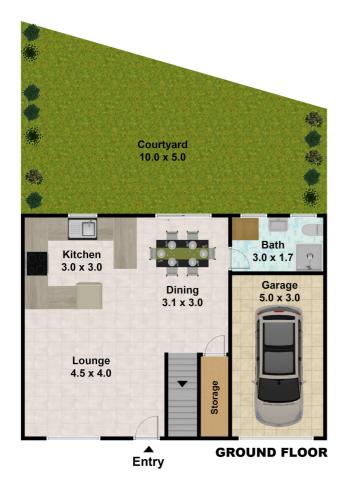

Features:

- $\!\!$  3 spacious bedrooms with built-in wardrobes and a balcony to the main bedroom.
- Bathroom with Shower and Bathtub.
- Open living and dining area.
- Functional kitchen with electric cooking.
- Tile flooring throughout wet area and Carpet in all rooms.
- A lock up garage with remote and internal access.
- Security screened windows.
- A low maintenance courtyard.
- It's only a 100m to local selective school, 300 m to shops and public transport at front
- Build size- 125M2. Land size 179 M2.
- -A spacious laundry with a second toilet for convenience and a single lock-up garage with internal access, Phone and internet access, use as an office/rumpus space or just park the car.

## 3/13-15 Fields Road, Macquarie Fields NSW 2564

DISCLAIMER: THIS IS FOR ILLUSTRATIVE PURPOSES ONLY. ALL DIMENSIONS ARE APPROXIMATE AND IT DO NOT CONSTITUTE PART OF ANY LEGAL DOCUMENTS.

All dimensions are approximate. Actual dimensions may vary. Floor plan prepared by realestatephotographs.com.au 0401957996