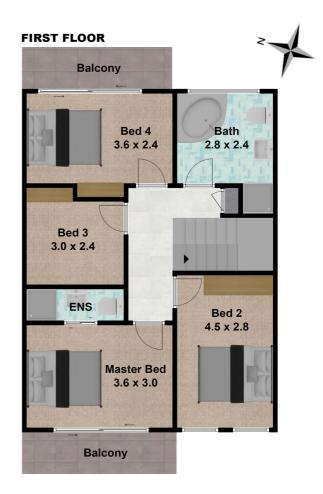

# 13/72 Parliament Road, Macquarie Field NSW 2564

DISCLAIMER: THIS IS FOR ILLUSTRATIVE PURPOSES ONLY, ALL DIMENSIONS ARE APPROXIMATE AND IT DO NOT CONSTITUTE PART OF ANY LEGAL DOCUMENT.
All dimensions are approximate. Actual dimensions may vary. Floor plan prepared by realestatephotographs.com.au 0401957996