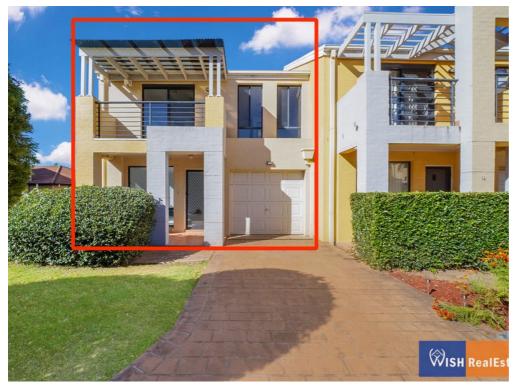

# 13/72 13/72 PARLIAMENT ROAD, **MACQUARIE FIELDS**

### MODERN FOUR BEDROOM TOWNHOUSE

This beautiful and freshly painted 4-bedroom Townhouse comes with a light-filled spacious lounge, modern kitchen. The property is very well-kept and it is in a low maintenance townhouse in a perfect location. Don't miss out on the great opportunity to call this fantastic property your home.

### Features ---

- Spacious 4 Bedrooms with built-in robes and ensuite to main.
- Front and back balconies.
- Offering a large tiled lounge room, dining area throughout and Carpeted bedrooms.
- Extra toilet downstairs.
- Ducted air conditioning on first level / split on the ground.
- Internal laundry.
- Solar Panels.
- Large rear yard for family recreational activities.
- Single lock-up garage with internal access.