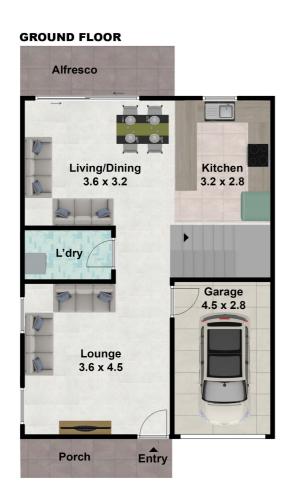

# 13/72 Parliament Road, Macquarie Field NSW 2564

DISCLAIMER: THIS IS FOR ILLUSTRATIVE PURPOSES ONLY, ALL DIMENSIONS ARE APPROXIMATE AND IT DO NOT CONSTITUTE PART OF ANY LEGAL DOCUMENT.
All dimensions are approximate. Actual dimensions may vary. Floor plan prepared by realestatephotographs.com.au 0401957996