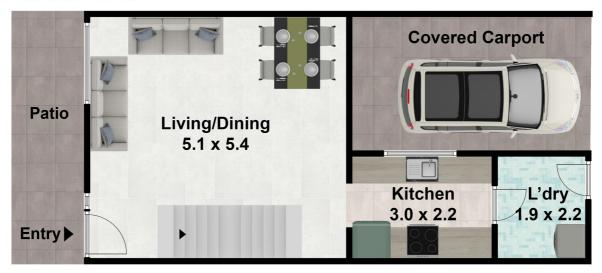

#### **GROUND FLOOR**

#### Featuring……

 $if^{1/4}$  two good sized bedrooms with built-ins to both

 $\ddot{i}f^{1/4}$  large combined lounge and dining areas

 $\ddot{i}f^{1/4}$  neat and tidy bathroom

if 1/4 updated kitchen with ample storage and glass splashback

 $\ddot{f}$  an internal laundry

 $\ddot{i}f$  a private and gated front courtyard with low maintenance grassed area

 $if^{1/4}$  tiling downstairs and floorboard throughout upstairs and stairs

 $\ddot{i}f^{1/4}$  split system air conditioning

 $\ddot{i}f^{1/4}$  off-street parking to a secure carport

## 4/4-6 Cumberland Road Ingleburn, NSW 2565

DISCLAIMER: THIS IS FOR ILLUSTRATIVE PURPOSES ONLY. ALL DIMENSIONS ARE APPROXIMATE AND IT DO NOT CONSTITUTE PART OF ANY LEGAL DOCUMENT. All dimensions are approximate. Actual dimensions may vary. Floor plan prepared by uploadit.com.au 61401957996