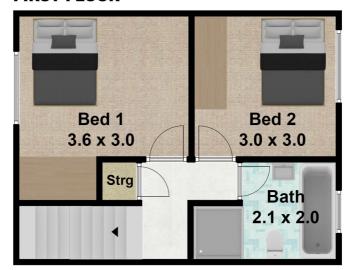

#### **FIRST FLOOR**

#### Featuring……

 $if^{1/4}$  two good sized bedrooms with built-ins to both

 $\ddot{i}f^{1/4}$  large combined lounge and dining areas

 $\ddot{i}f^{1/4}$  neat and tidy bathroom

if 1/4 updated kitchen with ample storage and glass splashback

 $\ddot{f}$  an internal laundry

 $\ddot{i}f$  a private and gated front courtyard with low maintenance grassed area

 $if^{1/4}$  tiling downstairs and floorboard throughout upstairs and stairs

 $\ddot{i}f^{1/4}$  split system air conditioning

 $\ddot{i}f^{1/4}$  off-street parking to a secure carport

## 4/4-6 Cumberland Road Ingleburn, NSW 2565

DISCLAIMER: THIS IS FOR ILLUSTRATIVE PURPOSES ONLY. ALL DIMENSIONS ARE APPROXIMATE AND IT DO NOT CONSTITUTE PART OF ANY LEGAL DOCUMENT. All dimensions are approximate. Actual dimensions may vary. Floor plan prepared by uploadit.com.au 61401957996