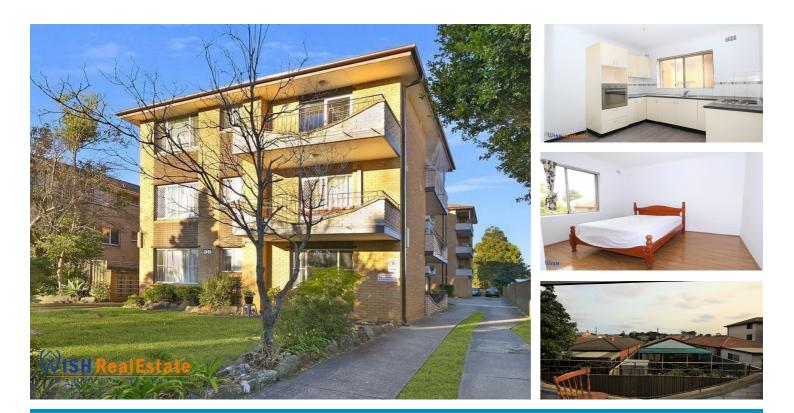

## 8/35 BLAXCELL STREET, **GRANVILLE**

## CLOSE TO EVERYTHING€¦...

This very neat tidy two bedroom unit is located, close to Station, Woolworths and local transport. Features include:

- Spacious living with Balcony Access & Freshly painted.
- Separate Kitchen & Dinning.
- 2 great sized bedrooms with built-ins
- Full bathroom
- Internal laundry with Extra Storage space
- Split system air conditioning in Main Bedroom
- Visitor car space + separate Car space.