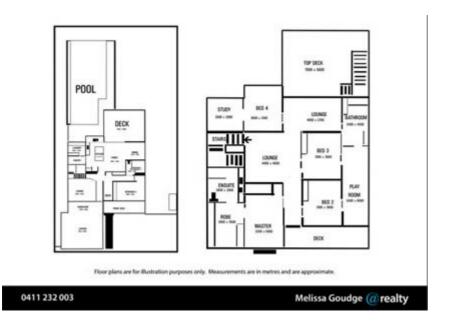

## STYLISH & LOVINGLY RENOVATED – LARGE BLOCK

The saying "home, sweet home" comes to mind when visiting this elegant property for the first time, especially when you have a family to consider.

Situated in Wooloowin, one of the most sought after suburbs in Brisbane, on a north-facing, large two title, 810m2, level block of land, you can only imagine the beautiful days ahead soaking up the sun and jumping into the generous sized family pool while entertaining with your family and friends.

Every detail of this impressive two level 1930's Queenslander has been considered with no expense spared to ensure only the best for the next lucky owner. This masterpiece in design allows younger family members to flourish over time with several living, study and entertainment areas throughout. The property embraces natural light and has been lovingly restored from top to bottom including the completely replaced roof and recent elevation to create the enclosed ground floor, finished to the tradition of a classic high end Queenslander. Adding to this as you would expect, quality brand new timber flooring, plumbing, wiring, LED light switches, loads of storage, freshly painted inside and outside with the impressive garden landscaping to finish it off. Much pride has been taken to execute this restoration with absolute precision and care.

Enter the property via the beautifully manicured gardens or the double secure lock up garage, into an oasis of family living space. The ground floor boasts the most luxurious new Hamptons inspired kitchen, in keeping with the authenticity of the original building. High quality Miele appliances, granite stone bench tops and custom-built cabinetry means dinnertime is a real treat. The pantry is conveniently placed and sits beside the laundry area, which takes you into the garden. There is a separate, good-sized bedroom for special guests and a new spacious sized bathroom with shower. Enjoy either of the two living areas of which one can be closed off with doors or the dining/living area adjacent to the kitchen and massive covered, outdoor entertainment deck. You are sure to feel secure and private in the fully fenced, landscaped gardens.

Upstairs the bedrooms are centered and connected by yet another two family living space's. The master bedroom has its own walk-in wardrobe and two person ensuite. There is a further three bedrooms of which two of these has built-ins and is adjacent to a wonderful sunroom, perfect for

## 5 BED | 3 BATH | 2 CAR

PRICE: SOLD

OPEN FOR INSPECTION: N/A

Helen Leeves accounts@atrealty.com.au www.atrealty.com.au

Disclaimer: Please note this floor plan is for marketing purposes and is to be used as a guide only. All dimensions are estimates only and may not be exact measurements.