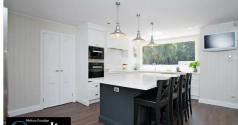

Enter the property via the beautifully manicured gardens or the double secure lock up garage, into an oasis of family living space. The ground floor boasts the most luxurious new Hamptons inspired kitchen, in keeping with the authenticity of the original building. High quality Miele appliances, granite stone bench tops and custom-built cabinetry means dinnertime is a real treat. The pantry is conveniently placed and sits beside the laundry area, which takes you into the garden. There is a separate, good-sized bedroom for special guests and a new spacious sized bathroom with shower. Enjoy either of the two living areas of which one can be closed off with doors or the dining/living area adjacent to the kitchen and massive covered, outdoor entertainment deck. You are sure to feel secure and private in the fully fenced, landscaped gardens.