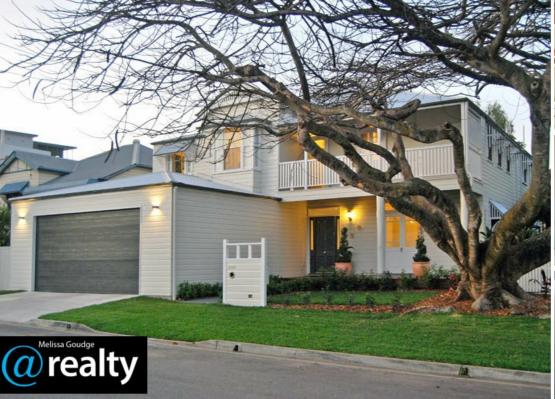

## STYLISH & LOVINGLY RENOVATED – LARGE BLOCK

The saying "home, sweet home" comes to mind when visiting this elegant property for the first time, especially when you have a family to consider.

Situated in Wooloowin, one of the most sought after suburbs in Brisbane, on a north-facing, large two title, 810m2, level block of land, you can only imagine the beautiful days ahead soaking up the sun and jumping into the generous sized family pool while entertaining with your family and friends.

Every detail of this impressive two level 1930's Queenslander has been considered with no expense spared to ensure only the best for the next lucky owner. This masterpiece in design allows younger family members to flourish over time with several living, study and entertainment areas throughout. The property embraces natural light and has been lovingly restored from top to bottom including the completely replaced roof and recent elevation to create the enclosed ground floor, finished to the tradition of a classic high end Queenslander. Adding to this as you would expect, quality brand new timber flooring, plumbing, wiring, LED light switches, loads of storage, freshly painted inside and outside with the impressive garden landscaping to finish it off. Much pride has been taken to execute this restoration with absolute precision and care.