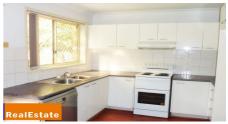

#### Features:

- Three Good-sized bedrooms with built in robes
- Large family bathroom upstairs
- Open plan living and kitchen space
- Spacious kitchen with Dishwasher
- Internal laundry with second toilet
- Single lock up Garage with extra car port
- Good Sized Backyard with side access