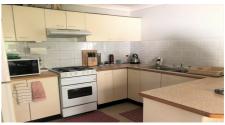

This property features:

• Separate lounge and dining room with tiles and timber floor and split air conditioner

• kitchen with gas cooking

• Modern bathroom with separate toilet

• Bedrooms with timber

• Internal laundry