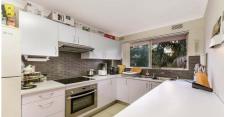

#### Features include:

- 2 Carpeted double bedrooms, main bedroom with built-in wardrobe
- Spacious combined lounge & dining with floorboards
- Modern Kitchen with electric cooking & plenty of storage
- Modern bathroom with a combined bath and shower
- Plenty of Natural lights.
- Internal laundry with plenty of space
- Shared Lock up garage
- Spacious balcony with leafy views
- Extra storage with a linen cupboard
- Close to Local Schools, Shops, and Public Transport.