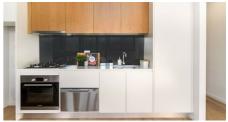

- L-shaped open plan living enclosed by wraparound glass doors
- Living leads out to a semi-enclosed balcony with timber decking
- Caesar stone kitchen, stainless steel gas cooktop and dishwasher
- Stylish fully tiled bathroom with an oversized frameless shower
- Generously sized bedroom fitted with a mirrored built-in robe
- Concealed laundry, elegant wide timber floorboard, ducted A/C
- A/V intercom, lift access to secure undercover parking & storage
- Outdoor swimming pool & barbecue area amid manicured gardens