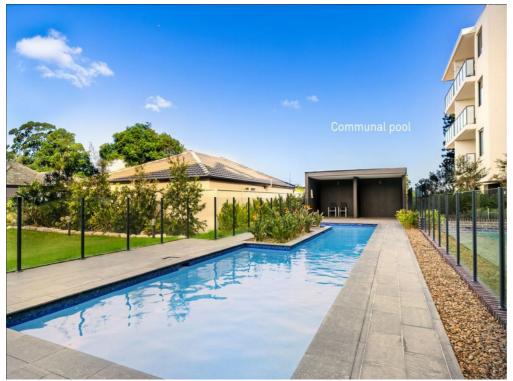

- L-shaped open plan living enclosed by wraparound glass doors
- Living leads out to a semi-enclosed balcony with timber decking
- Caesar stone kitchen, stainless steel gas cooktop and dishwasher
- Stylish fully tiled bathroom with an oversized frameless shower
- Generously sized bedroom fitted with a mirrored built-in robe
- Concealed laundry, elegant wide timber floorboard, ducted A/C
- A/V intercom, lift access to secure undercover parking & storage
- Outdoor swimming pool & barbecue area amid manicured gardens