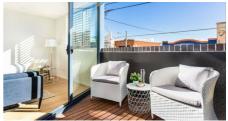

- L-shaped open plan living enclosed by wraparound glass doors
- Living leads out to a semi-enclosed balcony with timber decking
- Caesar stone kitchen, stainless steel gas cooktop and dishwasher
- Stylish fully tiled bathroom with an oversized frameless shower
- Generously sized bedroom fitted with a mirrored built-in robe
- Concealed laundry, elegant wide timber floorboard, ducted A/C
- A/V intercom, lift access to secure undercover parking & storage
- Outdoor swimming pool & barbecue area amid manicured gardens