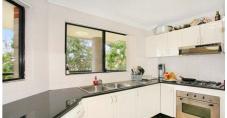

## Features Include:

- \* 2 large bedrooms, 2 bathrooms & 2 balconies
- \* Master bedroom includes a built-in wardrobe, ensuite & private balcony
- \* Separate living and dining rooms
- \* Gas cooking kitchen includes a range hood, stone bench tops & dishwasher
- \* Timber throughout in great condition
- \* Huge common bathroom & internal laundry
- \* Lock up garage
- \* Security intercom, security underground car park