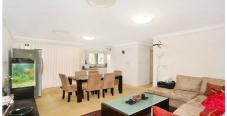

## Features Include:

- \* 2 large bedrooms, 2 bathrooms & 2 balconies
- \* Master bedroom includes a built-in wardrobe, ensuite & private balcony
- \* Separate living and dining rooms
- \* Gas cooking kitchen includes a range hood, stone bench tops & dishwasher
- \* Timber throughout in great condition
- \* Huge common bathroom & internal laundry
- \* Lock up garage
- \* Security intercom, security underground car park