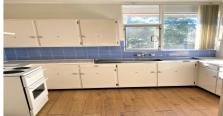

• Large combined lounge/ dining room with Plenty of light and sun

• Separate Kitchen

• Neat and tidy bathroom

• Fully renovated and freshly painted.

• separate Shared laundry

• Fully enclosed Terrace for entertainment