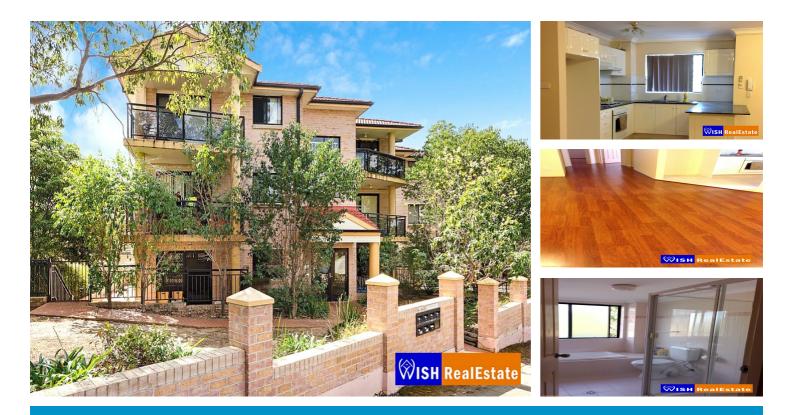

## SECURE, SPACIOUS, WALK TO STATION AND AMENITIES!

This Middle floor 2 Bedroom Unit in a secure complex only minutes from the bustle of Parramatta's CBD, Westfield's vibrant shopping, train and bus transport, it's completed by secure single lock up parking.

Features:

- \* 2 bed unit with built-in wardrobes
- \* Huge open plan Lounge/dining
- \* Kitchen with granite benches, stainless appliances & Gas Cooking
- \* Wonderfully sized bedrooms and great proportions throughout
- \* Large Mordern bathroom with Seperate shower and bath
- \* Positioned in a secure, well-maintained complex
- \* Secure single lock up parking, generous storage room
- \* Close proximity to Merrylands Stocklands shopping centre
- \* Primary school on same street and high school just 1km
- \* Minutes to shopping, train and bus transport, Easy access to M4