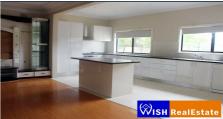

Features include:

• Three bedrooms with built-in robes.

• Separate lounge room with Ducted air conditioner

• kitchen with stainless steel appliances

• polished timber flooring throughout

• In Ground Swimming Pool