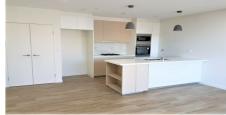

- Two Spacious Bedroom With Built-ins
- Two Modern Bathrooms Including Ensuite To The Master Bedroom
- -Tiled Throughout & Carpeted bedrooms
- Security Intercom & Air-conditioning
- Large Balcony
- Luxury Kitchen With Stone Bench-Tops
- Stainless steel oven and range hood
- Laundry With Dryer And Study Area
- Secured Car Space With Visitor Parking