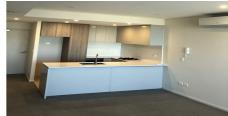

## Apartment Features:

- -Generously sized 2 bedrooms with built-in robes
- -Spacious open plan living and dining, leading onto a sun soaked balcony
- Gourmet kitchen with high quality stainless steel appliances, gas cook top, dishwasher & Caesar stone bench tops
- -Luxurious bathroom finishes with marble feature tile
- -Internal laundry with dryer and storage
- Air-conditioning to the living areas
- -Lift access, secure undercover car space