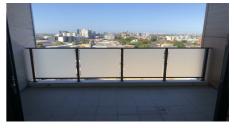

## Apartment Features:

- -Generously sized 2 bedrooms with built-in robes
- -Spacious open plan living and dining, leading onto a sun soaked balcony
- Gourmet kitchen with high quality stainless steel appliances, gas cook top, dishwasher & Caesar stone bench tops
- -Luxurious bathroom finishes with marble feature tile
- -Internal laundry with dryer and storage
- Air-conditioning to the living areas
- -Lift access, secure undercover car space