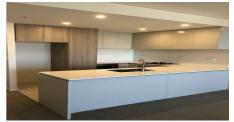

## Apartment Features:

- -Generously sized 2 bedrooms with built-in robes
- -Spacious open plan living and dining, leading onto a sun soaked balcony
- Gourmet kitchen with high quality stainless steel appliances, gas cook top, dishwasher & Caesar stone bench tops
- -Luxurious bathroom finishes with marble feature tile
- -Internal laundry with dryer and storage
- Air-conditioning to the living areas
- -Lift access, secure undercover car space