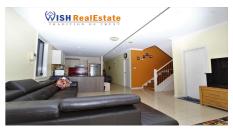

# Property features:

 $\overline{\text{if}}$  2 spacious bedrooms with built in robes, ensuite and balcony to the main bedroom.

 $if^{\sim}$  2.5 toilet/bathrooms.

if Modern Gas cooking Kitchen with stainless steel appliances.

"if" Ducted Air condition and combination of wood and tile flooring throughout.

 $\ddot{i}f^{\sim}$  Decent back yard and front yard.

īf Single Lock Up Garage with internal access.