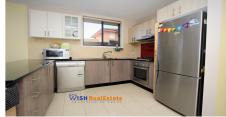

# Property features:

 $\overline{\text{if}}$  2 spacious bedrooms with built in robes, ensuite and balcony to the main bedroom.

 $if^{\sim}$  2.5 toilet/bathrooms.

if Modern Gas cooking Kitchen with stainless steel appliances.