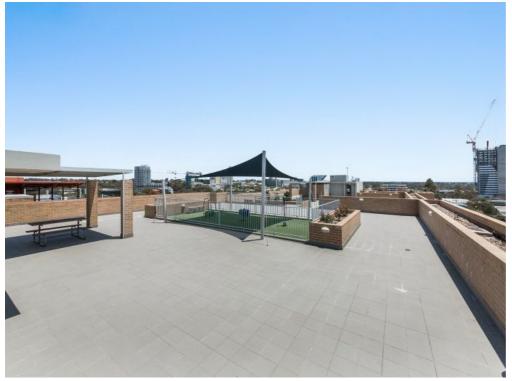

## Features:

- 2 spacious bedrooms with built-ins and main with ensuite & balcony
- Great size lounge which leads out to a large balcony with timber floor
- Modern kitchen with stone benchtop and gas cooking, dishwasher
- Powder room
- Large modern bathroom
- Internal laundry with dryer and 3rd toilet
- Rooftopentertainment area with BBQ facilities
- Car space and storage cage