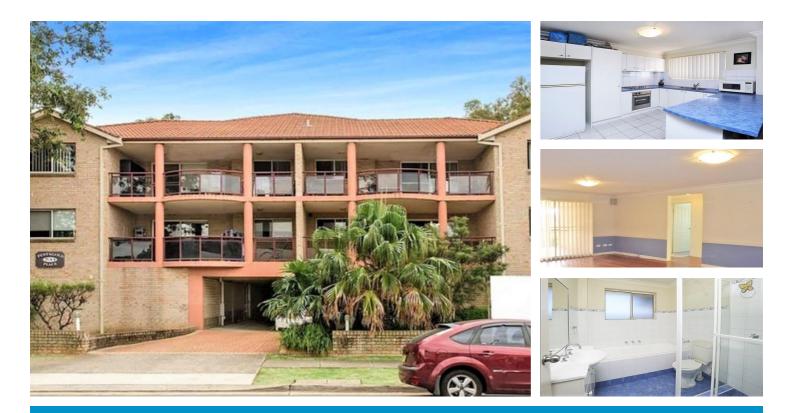

## **CONVENIENT LIVING**

This well-maintained security block & ideally positioned at the rear of the sun Soak north & east corner, this 2-bedroom unit offers fresh modern interiors with a massive undercover north-facing entertainer's balcony. 5 minutes walking distance from Harris Park Train Station.

Features:

• Spacious lounge & dining with air conditioner

• Open plan kitchen with breakfast bar & stainless-steel appliances • Stunning bathroom with bathtub & shower • Mirrored built-in robes to both bedrooms • Internal laundry • Large lock up garage with undercover access Minutes' walk to Parramatta CBD, Westfield shopping town, Parramatta or Harris Park railway station, schools & parks