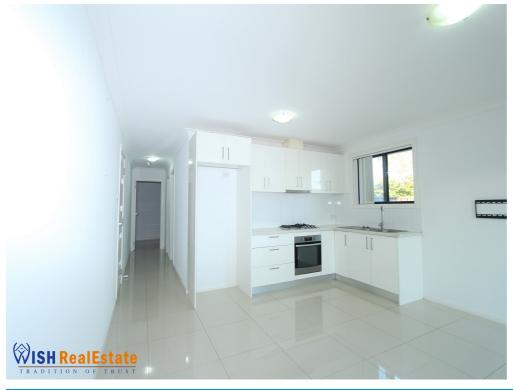

### **NEAR NEW GRANNY FLAT.**

Near new, Granny Flat offers the space.

#### Features:-

- Private separate entry
- Fully tiled Living areas, Kitchen & bathroom
- Built in ward robes in main Bedrooms
- Split Air Conditioning
- A beautiful small backyard for out door entertainment.