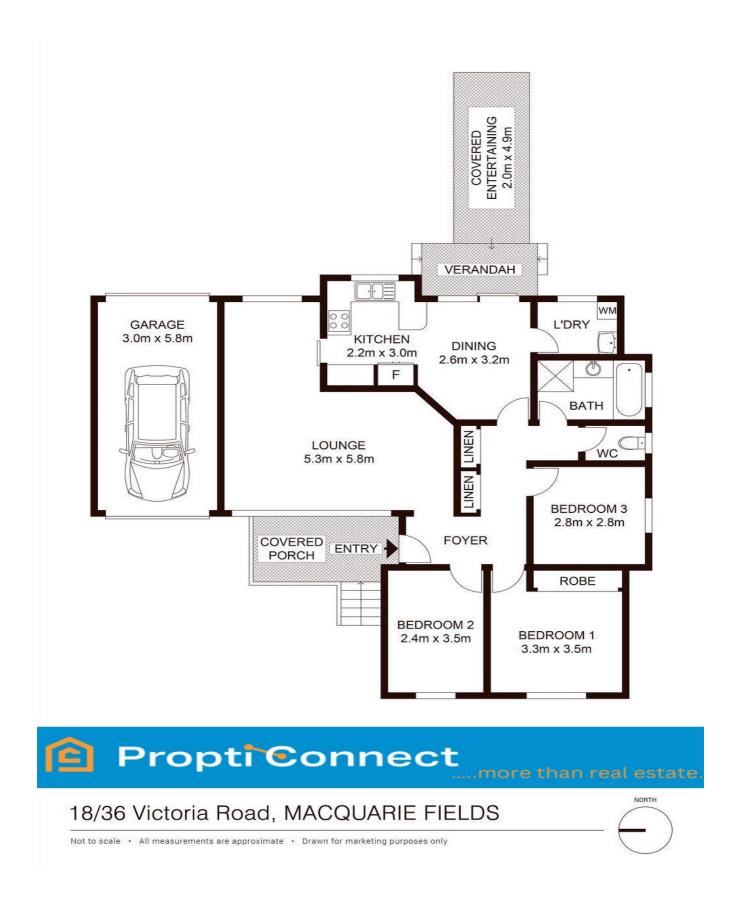

## THREE BEDROOM VILLA IN CONVENIENT LOCATION

The house offers three bedrooms with built-in robe to the main, all nicely arranged off the corridor leading to the family bathroom with separate toilet, linen cupboard and laundry.

The large L-shaped lounge room offers the perfect relaxation area for the whole family and the dining room off the kitchen has access to the verandah and covered entertaining area - fantastic for enjoying your meals outside!