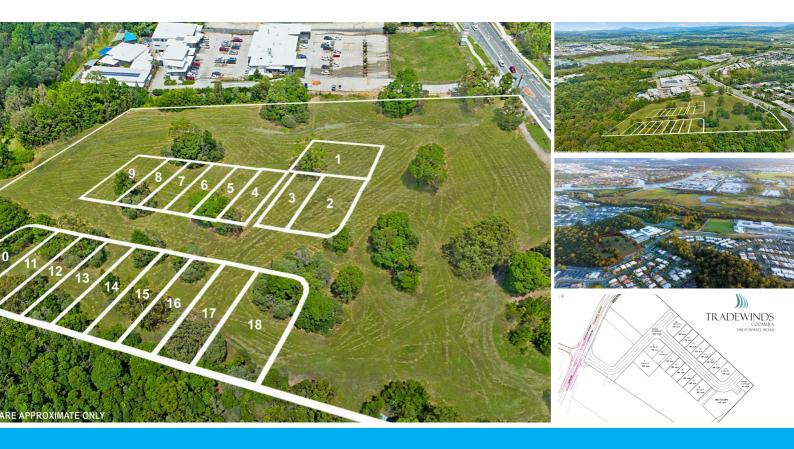

### TRADEWINDS COOMERA - NEW LAND RELEASE

Tradewinds Coomera, is a new land release offering direct access to Foxwell Road – available January / February 2023.

It's not hard to see why this location is so in demand – this sought-after position offers extreme convenience.

Titles available January / February 2023 - Act now to secure your block of land.

For further information, contact Stephen Holt or Kylie Johnston