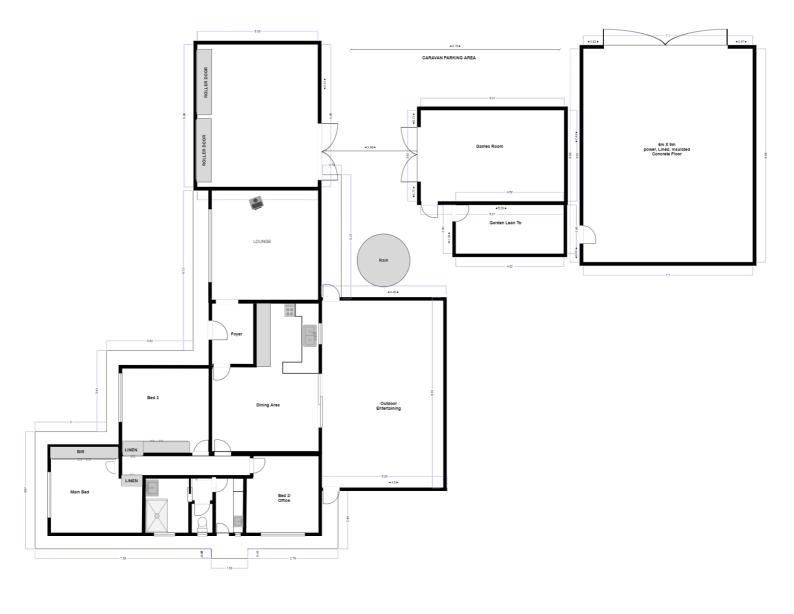

There are two lined and insulated sheds with concrete floors and power in the back yard, one  $3.8m \times 6m$  and the other  $6m \times 9m$ . being on a corner allottment allows access to the main shed and there is also a gateway in the fence that allows a large caravan to be parked behind the fence.

## PRICE:

Best Offer By 09/09/2022 \$390,000-\$410,000

**OPEN FOR INSPECTION:** 

N/A

Cary Hocking 0488414460 cary@atrealty.com.au waikerierealestateforsale RLA: 269823

Disclaimer: Please note this floor plan is for marketing purposes and is to be used as a guide only. All dimensions are estimates only and may not be exact measurements.