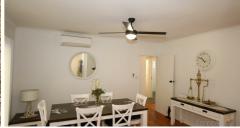

## STUNNINGLY RENOVATED WITH PLENTY OF SHED SPACE.

When you step into this home you immediately notice the care and detail that has gone into the total renovation.

Bright and freshly painted and new flooring throughout, there are two split system units one looking after the lounge while the other services the kitchen dining zones. There are ceiling fans in most rooms and a featured slow combustion heater within the lounge for those quiet nights by the fire. Power costs are kept in check by the 6.6kw of solar panels on the roof. The front of the home is protected from the afternoon sun by full length blinds and wide eaves.