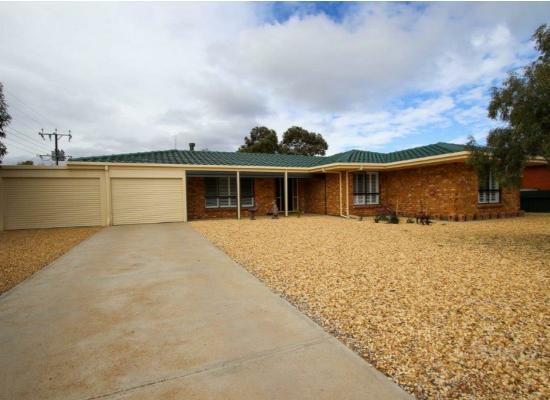

## STUNNINGLY RENOVATED WITH PLENTY OF SHED SPACE.

When you step into this home you immediately notice the care and detail that has gone into the total renovation.

Bright and freshly painted and new flooring throughout, there are two split system units one looking after the lounge while the other services the kitchen dining zones. There are ceiling fans in most rooms and a featured slow combustion heater within the lounge for those quiet nights by the fire. Power costs are kept in check by the 6.6kw of solar panels on the roof. The front of the home is protected from the afternoon sun by full length blinds and wide eaves.

There are two lined and insulated sheds with concrete floors and power in the back yard, one  $3.8m \times 6m$  and the other  $6m \times 9m$ . being on a corner allottment allows access to the main shed and there is also a gateway in the fence that allows a large caravan to be parked behind the fence.