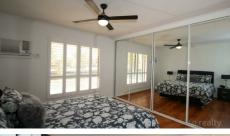

## STUNNINGLY RENOVATED WITH PLENTY OF SHED SPACE.

When you step into this home you immediately notice the care and detail that has gone into the total renovation.

Bright and freshly painted and new flooring throughout, there are two split system units one looking after the lounge while the other services the kitchen dining zones. There are ceiling fans in most rooms and a featured slow combustion heater within the lounge for those quiet nights by the fire. Power costs are kept in check by the 6.6kw of solar panels on the roof. The front of the home is protected from the afternoon sun by full length blinds and wide eaves.