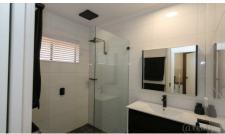

## STUNNINGLY RENOVATED WITH PLENTY OF SHED SPACE.

When you step into this home you immediately notice the care and detail that has gone into the total renovation.

Bright and freshly painted and new flooring throughout, there are two split system units one looking after the lounge while the other services the kitchen dining zones. There are ceiling fans in most rooms and a featured slow combustion heater within the lounge for those quiet nights by the fire. Power costs are kept in check by the 6.6kw of solar panels on the roof. The front of the home is protected from the afternoon sun by full length blinds and wide eaves.