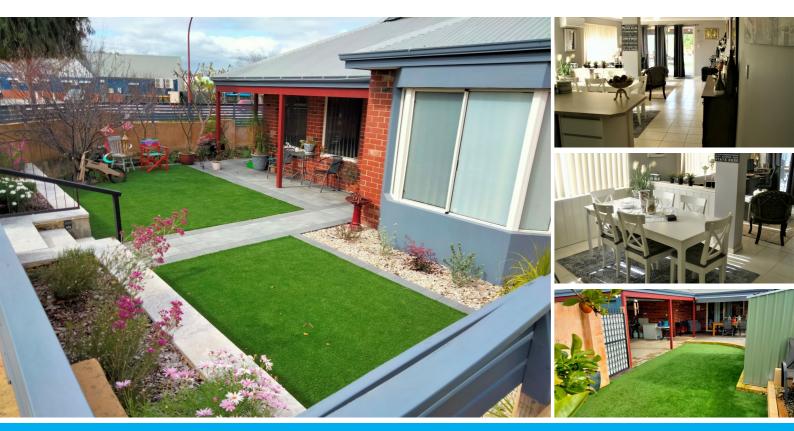

### LOCATION LOCATION

Central to Ellenbrook; This well presented open plan 4x2 home on a 411sqm block, backs onto the park is just for you. All bedrooms have built in robes with 2 bathrooms for the family, a formal Lounge room with open plan kitchen, dinning, family room opening out onto the outdoor entertaining area and manicured gardens. The property has been painted and comes with dishwasher and reverse cycle air conditioning and insulation. The property is fully enclosed with security lights and cameras for peace of mind and secure parking. Close to schools, child care, medical facilities, shops, and transport routes. In a quiet location this home is perfect - Why would you rent.