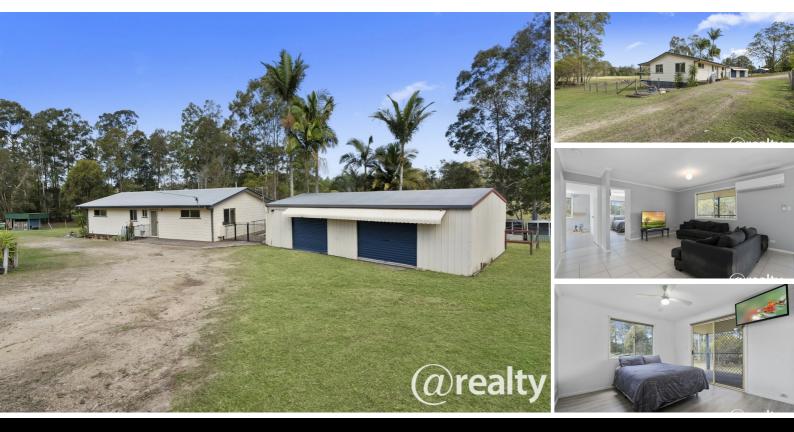

## ! BRING THE HORSE – BRING THE BIKE – BRING WHAT YOU LIKE !

This 5 Acre property will give you the best of both worlds - close to all of town's amenities that Woodford has to offer, while providing a rural outlook with room for the Horses.

Positioned on a corner with two street frontages, fenced into 3 separate paddocks with the house block at the front and 2 back paddocks with shade trees and Dams, ideal for the horse enthusiast.

At the front of the property sits a cosy 3 bedroom home consisting of open plan living/dining, a spacious kitchen with ample storage. At the rear of the home, you will find a full length rear veranda that overlooks the property as well as a separate entertainment area that will be sure to impress. A 2 bay shed plus an additional carport all located to the front of the block.

### INSIDE

- 3 Bedrooms
- 1 bathroom with separate toilet
- Open plan lounge/dining
- Spacious kitchen with ample storage
- Split system air conditioning

#### OUTSIDE

- Double Garage
- Full length rear veranda
- Large outdoor entertainment area
- Horse shelters
- Dams with abundance of water supply
- Fully fenced with separate paddocks

This property will be sure to impress, perfect for the horse lovers or even suited to the family with