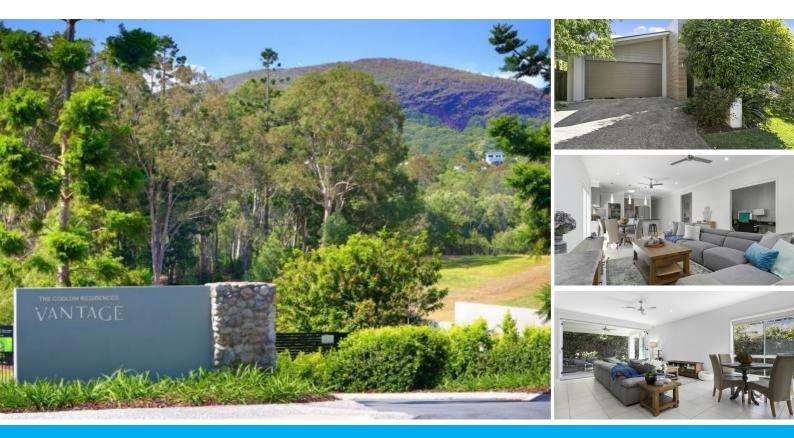

### 14 VANTAGE DRIVE YAROOMBA

#### ALONG THE FAIRWAYS OF THE PALMER COOLUM GOLF COURSE!

On offer is this Gem! - this immaculately presented lowset home is set on a beautifully landscaped property in Vantage Estate Yaroomba, within a gated residence. Opulent streetscape leads to your front entrance with the rear garden fully fenced offering privacy, peace and tranquillity with your large relaxed alfresco patio. Along the fairways of The Palmer Coolum Golf Course, this complex has nothing but quality homes.

Step inside the entry through your designer door into a deceptively spacious home which has beautiful light allowing for a bright airy home. Bathed in natural light boasting the perfect aspect welcoming the morning sun from the East and enjoying the full day sun as it moves through the North giving all day sun. A cleverly designed home taking full advantage of aspect for enjoying The Palmer Coolum Golf. Your master suite overlooks the rear lush garden with the remainder of guest/family bedrooms in a separate area off the entertaining areas.

Expansive off-white ceramic floor tiling throughout the main living areas complimented by neutral tones of the carpets, roller blinds throughout the home. Dual design in the fourth bedroom as well as the sitting room and casual living areas, perfect for dual entertaining. The focal hub of the home, the stone bench Kitchen is centrally located boasting easy tones of beige with white décor includes stainless steel appliances with walls of cupboards. The perfect entertainers' home with a formal dining area adjacent to the kitchen and full-sized sliders to the covered outdoor alfresco all-weather area for all year entertaining.

The Master retreat opens through sliders onto your patio with a lavish ensuite is bathed in light through double windows. The office/ 4th bedroom is perfect allowing you to work from home. Come and inspect this rare gated residence along the Fairways of The Palmer Coolum Golf Course.