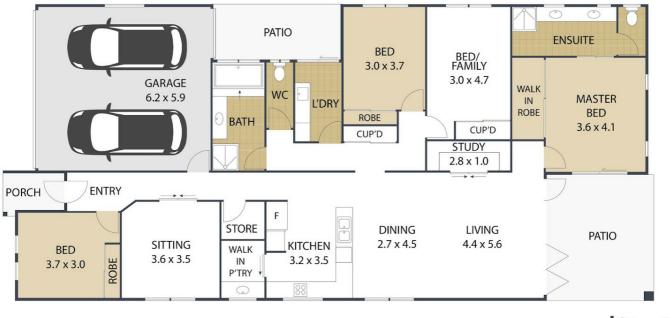

#### 14 Vantage Drive, YAROOMBA

ARTIST'S IMPRESSION ONLY: While every attempt has been made to ensure the accuracy of this floor plan's areas and measurements of doors, windows, rooms and all other items are approximate and no responsibility is taken for any error, omission, or mis-statement. This plan is for illustrative purposes only and should only be used as such by any prospective purchaser. Floor plan by: www.open2view.com.au

open2view.com

Disclaimer: Please note this floor plan is for marketing purposes and is to be used as a guide only. All dimensions are estimates only and may not be exact measurements.

Kath Malmstedt 0418193312 kathmalmstedt@atrealty.com.au www.atrealty.com.au