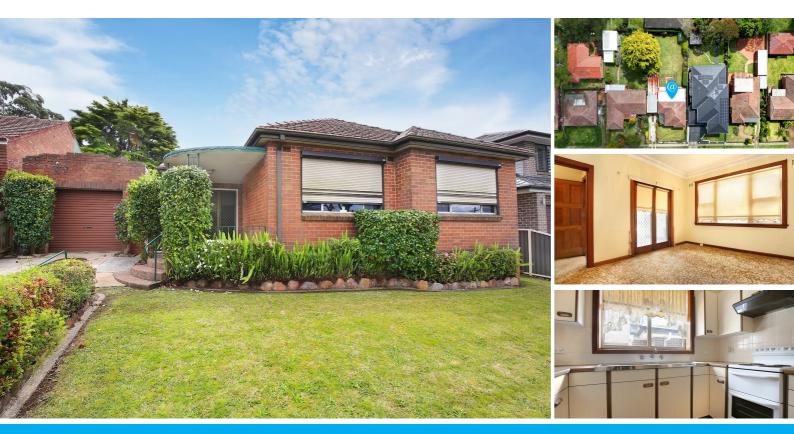

### A WEALTH OF POTENTIAL ON THIS PRIZED BLOCK

Set on the high side of the street on a rectangular, near level 695sqm block with a 15.7m frontage this property offers potential for renovation and extension, a knock down and rebuild your dream home or even a duplex site (STCA).

Currently the home consists of a quality-built and solid three-bedroom full-brick post war cottage with a single garage and car port. The home is in near original condition and can be easily spruced up and lived in, prior to a total makeover or rebuild.

- Three bedrooms, one bathroom, single garage and carport
- Full brick cottage with terracotta tiles
- Land size approximately 695 square metres
- Land dimensions approximately 15.7m x 44m
- Located on high side of the street with views from the front
- · Potential to renovate, rebuild or redevelop (STCA)