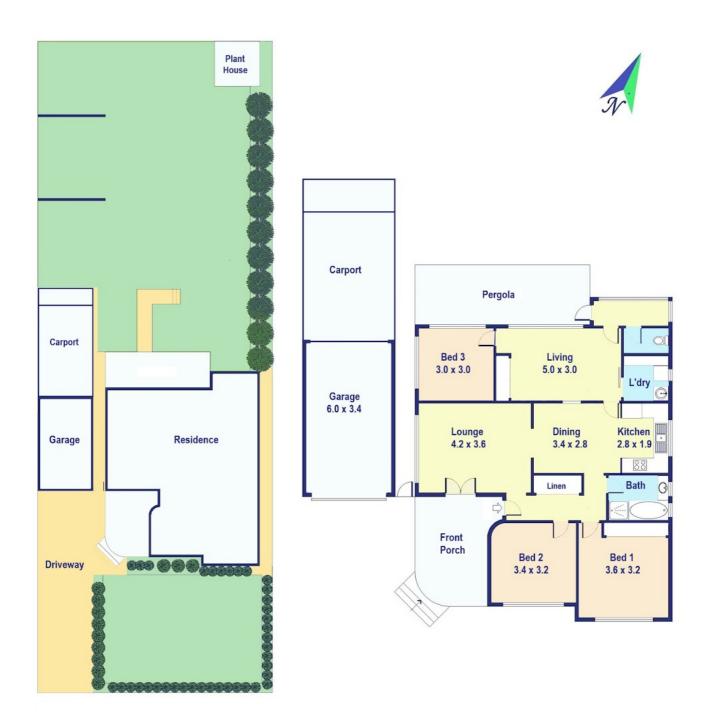

- Three bedrooms, one bathroom, single garage and carport
- Full brick cottage with terracotta tiles
- Land size approximately 695 square metres
- Land dimensions approximately 15.7m x 44m
- Located on high side of the street with views from the front
- · Potential to renovate, rebuild or redevelop (STCA)

#### 3 BED | 1 BATH | 2 CAR

PRICE: Contact Agent

OPEN FOR INSPECTION: N/A

Pat Cirillo 0402445556 pat.cirillo@atrealty.com.au www.atrealty.com.au

Disclaimer: This diagram is for illustrative purposes only and while all reasonable care has been taken in its preparation, however, no warranty is given regarding its accuracy. It does not constitute any representation by the vendor or agent.

Disclaimer: Please note this floor plan is for marketing purposes and is to be used as a guide only. All dimensions are estimates only and may not be exact measurements.

Elenance really (WICALLY 14 MILYSION AVENUE, EASIWOOD