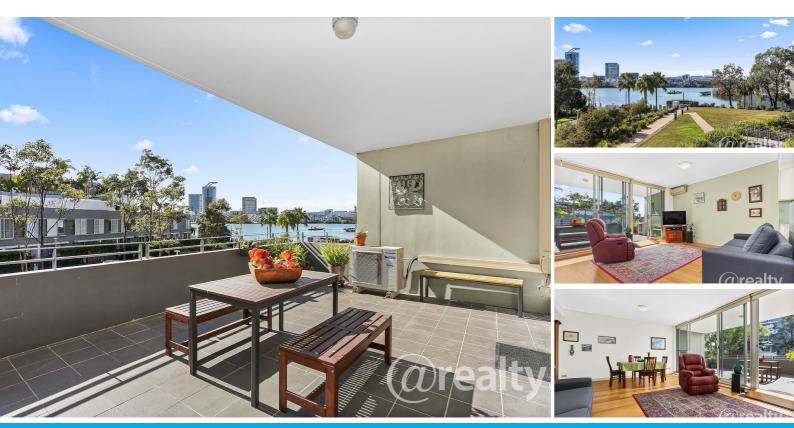

### MUST BE SOLD! ALL REASONABLE OFFERS CONSIDERED.

This large 134 sqm unit on Level 1 of the Monaco Building enjoys easy access to the pool area and a north-easterly aspect with great waterfront views of Homebush Bay from the almost 8m wide balcony.

It has an open plan design with two bedrooms, the main with an ensuite and both opening onto the second balcony. Beautifully appointed throughout with a very spacious kitchen with CaesarStone benchtop, gas cooktop and dishwasher.

The Waterfront complex is an entire community with shops, medical facilities and restaurants creating an exciting and vibrant atmosphere. And at its heart is the Pulse Life Complex with health club, indoor 25m pool, the Outdoor Beach Pool, gym, tennis courts and function rooms. All this and Rhodes Waterside Shopping Mall only moments away over Bennelong Bridge.

Owner is motivated to sell, making this is a must inspect unit!

- · Two bedrooms, main with ensuite, complete with spa
- · Sun drenched, open plan layout, with two balconies
- Fabulous water views from the main northeast facing balcony
- Spacious kitchen with gas cooking and CaesarStone benchtop
- $\bullet$  134 sqm, including the balconies plus secure 21 sqm car space
- "Space Commander" storage cabinet within the car space