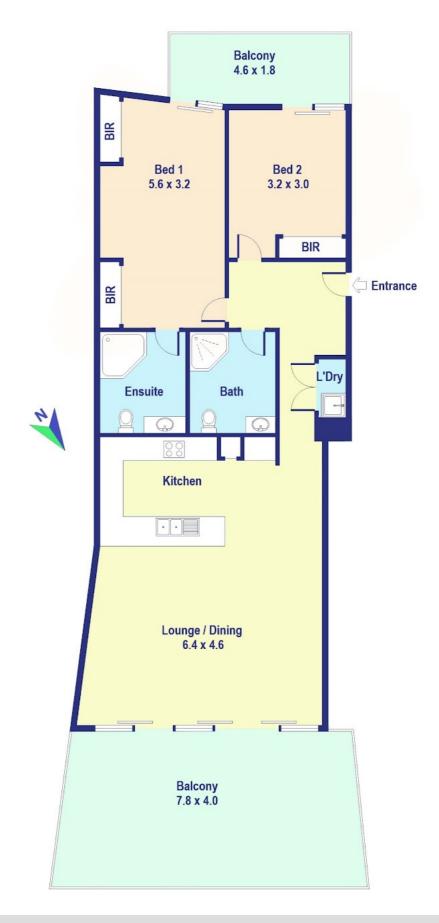

It has an open plan design with two bedrooms, the main with an ensuite and both opening onto the second balcony. Beautifully appointed throughout with a very spacious kitchen with CaesarStone benchtop, gas cooktop and dishwasher.

#### 2 BED | 2 BATH | 1 CAR

PRICE: Offers Invited

OPEN FOR INSPECTION: N/A

Pat Cirillo 0402445556 pat.cirillo@atrealty.com.au www.atrealty.com.au

Disclaimer: Please note this floor plan is for marketing purposes and is to be used as a guide only. All dimensions are estimates only and may not be exact measurements.