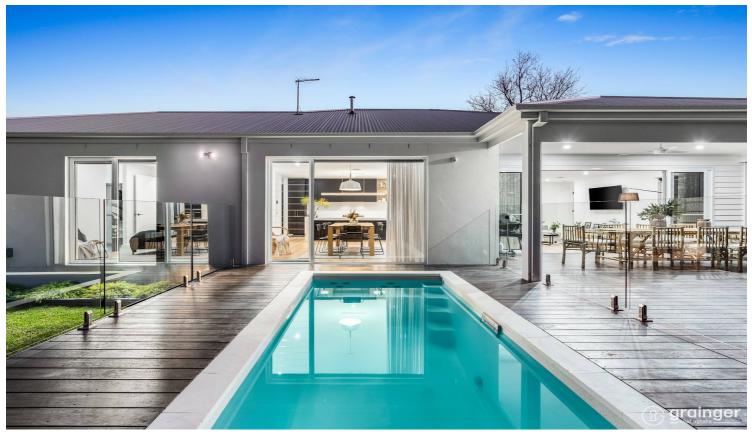

## **CONTEMPORARY COASTAL LUXE**

4 🕮 | 2 📛 | 4 📾

Flaunting a sophisticated contemporary design with a fusion of coastal ambience and high-end appointments, this as-new architecturally designed home is the epitome of luxurious low-maintenance living.

Beyond the white picket fence, sits this remarkable façade set amidst beautifully landscaped gardens, providing a peaceful and premier lifestyle choice for those wanting to raise a young family, retirees and/or acreage downsizers.

Be captivated from the moment you arrive and enter inside via the notable solid timber front door, you are greeted by high ceilings, timber flooring and a wide hallway adjoining the formal living zone and flows seamlessly into the expansive main living and dining zones incorporating a gourmet kitchen with stone-topped waterfall island & benches, high-end Bosch appliances incl. an integrated dishwasher, dual-oven, gas cooktop & rangehood, and a huge walk-in butler's pantry with ample storage.