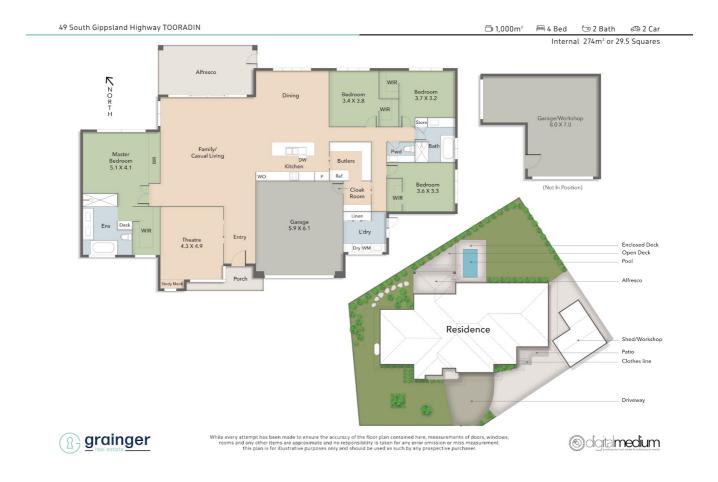

## **CONTEMPORARY COASTAL LUXE**

4 🕮 | 2 📛 | 4 📾

Flaunting a sophisticated contemporary design with a fusion of coastal ambience and high-end appointments, this as-new architecturally designed home is the epitome of luxurious low-maintenance living.

Beyond the white picket fence, sits this remarkable façade set amidst beautifully landscaped gardens, providing a peaceful and premier lifestyle choice for those wanting to raise a young family, retirees and/or acreage downsizers.

Be captivated from the moment you arrive and enter inside via the notable solid timber front door, you are greeted by high ceilings, timber flooring and a wide hallway adjoining the formal living zone and flows seamlessly into the expansive main living and dining zones incorporating a gourmet kitchen with stone-topped waterfall island & benches, high-end Bosch appliances incl. an integrated dishwasher, dual-oven, gas cooktop & rangehood, and a huge walk-in butler's pantry with ample storage.

Three guest bedrooms, all with WIR's are cleverly located in a separate wing for privacy and enjoyment, along with the central designer bathroom, powder-room, and laundry.

If you enjoy entertaining, start sending out the invites to all your friends & family, as this property easily caters for largest of gatherings with PRICE: \$1,320,000 - \$1,420,000 OPEN FOR INSPECTION: N/A.