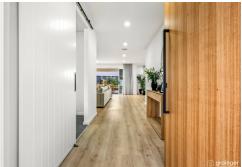

Be captivated from the moment you arrive and enter inside via the notable solid timber front door, you are greeted by high ceilings, timber flooring and a wide hallway adjoining the formal living zone and flows seamlessly into the expansive main living and dining zones incorporating a gourmet kitchen with stone-topped waterfall island & benches, high-end Bosch appliances incl. an integrated dishwasher, dual-oven, gas cooktop & rangehood, and a huge walk-in butler's pantry with ample storage.