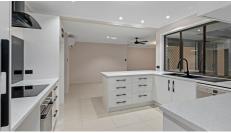

## Features Include.

- Large functional kitchen overlooking outside entertaining area and pool.
- · Stunning high-quality bathroom and en-suite.
- · Large inground pool
- · Solar Hot water with electric backup
- · Solar Power
- Ceiling Fans and Air Conditioning throughout
- · Large Master Bedroom with high quality custom fit out to Walk-In-Robe
- · Functional Floorplan
- · Minutes to Ney Rd Shopping Centre
- Easy Access to Capalaba Major Shopping Centres
- · Public Transport Nearby.