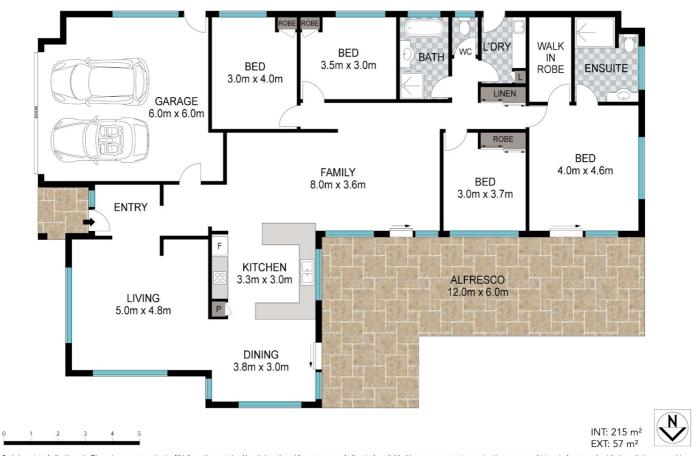

## 4 BED | 2 BATH | 3 CAR

PRICE:

By Negotiation

**OPEN FOR INSPECTION:** 

N/A

Glen Stevens 0417070693 glen@creamproperty.com.au

Scale in metres. Indicative only. Dimensions are approximate. All information contained herein is gathered from sources we believe to be reliable. However, we cannot guarantee its accuracy and interested persons should rely on their own

13 Diford Street, Capalaba

Disclaimer: Please note this floor plan is for marketing purposes and is to be used as a guide only. All dimensions are estimates only and may not be exact measurements.