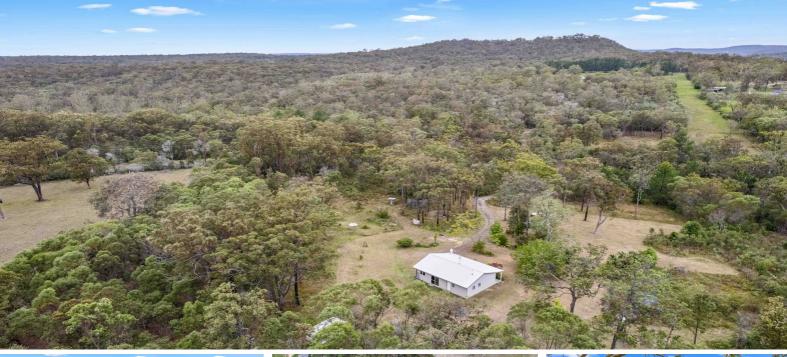

A place to personalise as your own? A creative outlet? A project?

Or maybe you would like a self-sufficient lifestyle or weekender where you can grow vegies and flowers?

Sealed road access leads you right to your very own small acreage of approximately 4.942 acres, on the edge of the Copmanhurst Village. The winding drive-way meanders across the first half of the acres up to the elevated building site with our character cottage of clean lines.

The cleared area around the home offers access to all areas of pursuit. You can see here, there has been the veggie garden area, the flower gardens around the home, the animal enclosure for the resident chooks or even an area to tinker and store the tools. Here the fencing is partial.