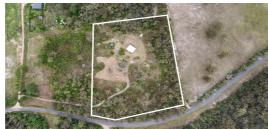

A place to personalise as your own? A creative outlet? A project?

Or maybe you would like a self-sufficient lifestyle or weekender where you can grow vegies and flowers?

Sealed road access leads you right to your very own small acreage of approximately 4.942 acres, on the edge of the Copmanhurst Village. The winding drive-way meanders across the first half of the acres up to the elevated building site with our character cottage of clean lines.

The cleared area around the home offers access to all areas of pursuit. You can see here, there has been the veggie garden area, the flower gardens around the home, the animal enclosure for the resident chooks or even an area to tinker and store the tools. Here the fencing is partial.