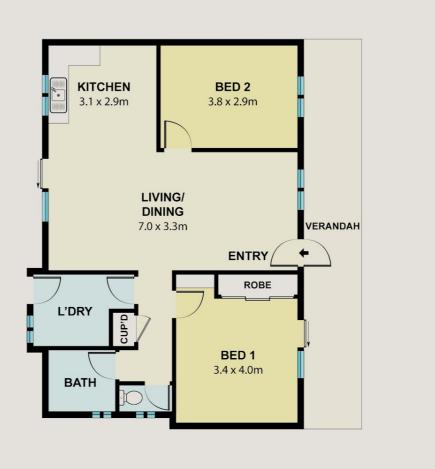

The home has been a long-term work-in-progress and labour of love. The 2-bedroom cottage has recently had most of the plasterwork complete and has taken a fresh internal paint ready for its new owner. The bathroom is already equipped with a bath, with provisions for a shower overhead; tiles are inclusive to the sale.

Our kitchen is functional whilst you decide what you would like to install, and the laundry is plumbed awaiting completion also. Since the photos have been taken, an electrician has been engaged to

## **FOR SALE**

33 BAILLIES ROAD, COPMANHURST, NSW, 2460

33 Baillies Road Copmanhurst NSW 2460

Whilst every attempt has been made to ensure the accuracy of the floor plan contained here, measurements of door, windows, rooms and any other item are approximate and no responsibility is taken for any error, omission, or misstatement. This plan is for illustrative purposed only and should only be used as such by any propective purchaser.