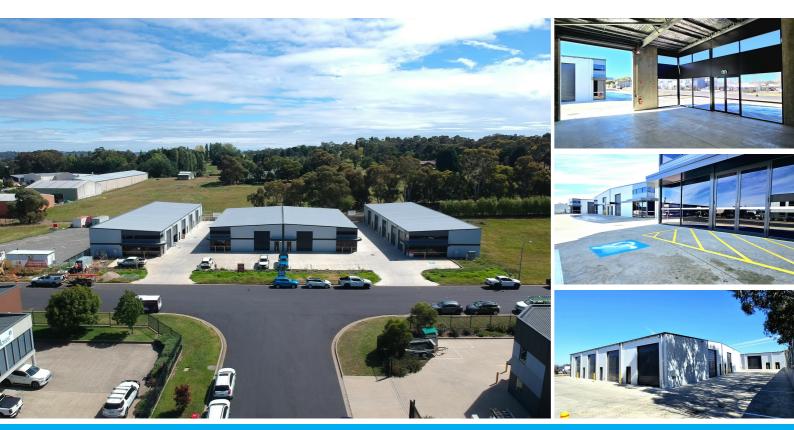

#### HUGE DISCOUNTS AVAILABLE NOW! ADEVELOPER SELLING OUT FROM \$210,000

Situated in the Enterprise Corridor of Orange NSW. Orange is situated 3 hours + west of Sydney in the fastest growing region of NSW. Driven buy industry, medical and tourism. Orange is an extremely prosperous region to enjoy the fruits of owning real estate.

Attention Owner Occupiers and Tenants wanting to be close to the Mitchell Highway and in the middle of the Orange Development Frenzy, with construction complete.

Don't miss the opportunity to secure this new premium quality tilt panel units by master builders Structor Projects.

This Factory suits nearly all styles of business or the astute investors.

Priced from only \$210,000 plus GST if applicable.

- \* NBN internet service
- \* Internal Amenities available
- \* 1 exclusive use car space per unit
- \* Easy Drive through Complex