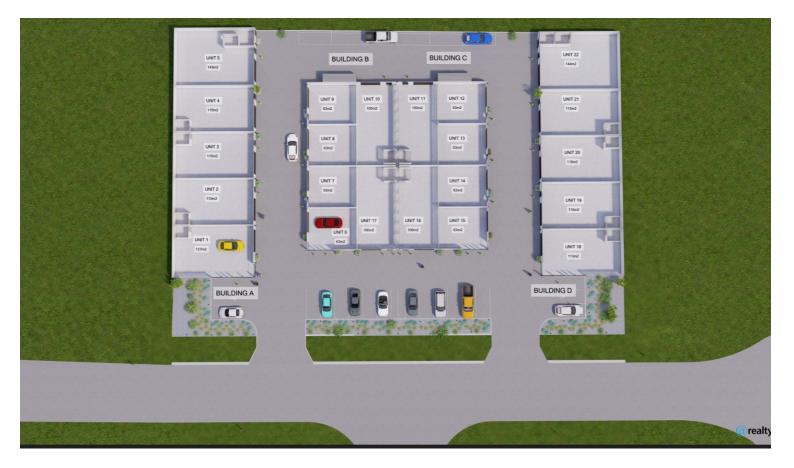

This Factory suits nearly all styles of business or the astute investors.

Priced from only \$210,000 plus GST if applicable.

- \* NBN internet service
- \* Internal Amenities available
- \* 1 exclusive use car space per unit
- \* Easy Drive through Complex

#### PRICE:

EOFY Factory Clearance, From \$210,000 plus GST if

OPEN FOR INSPECTION: N/A

Toni and James Thompson 0429157157 thompson@atrealty.com.au www.atrealty.com.au

Disclaimer: Please note this floor plan is for marketing purposes and is to be used as a guide only. All dimensions are estimates only and may not be exact measurements.