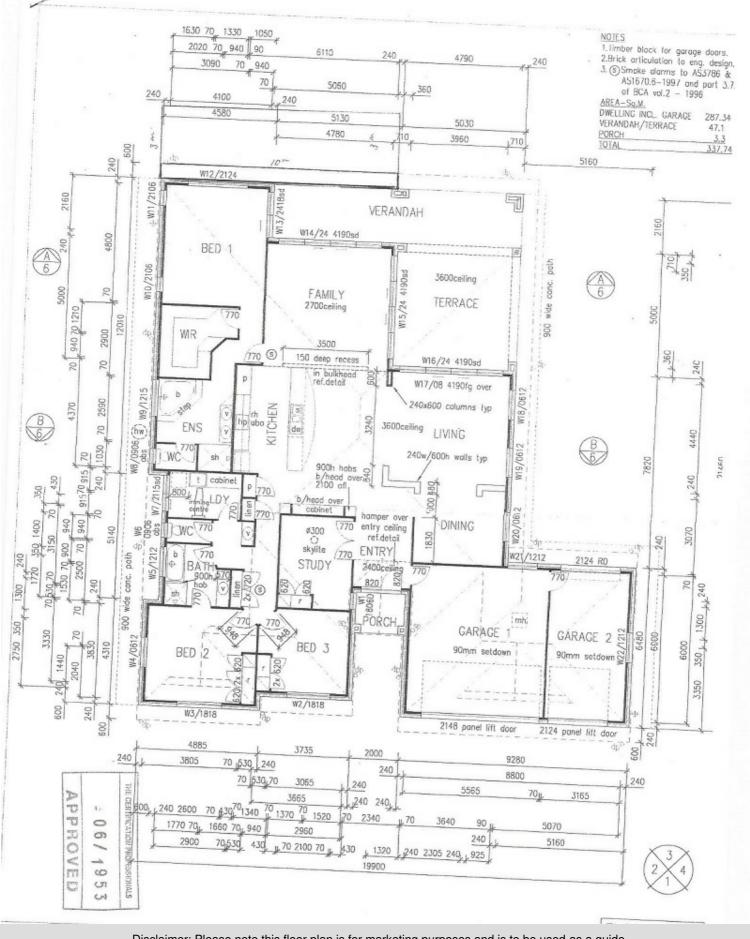

## 0 BED | 0 BATH | 0 CAR

PRICE:

\$395,000 neg

**OPEN FOR INSPECTION:** 

N/A

Geoff and Rose Tutt 0414230130 geoff@atrealty.com.au www.atrealty.com.au

Disclaimer: Please note this floor plan is for marketing purposes and is to be used as a guide only. All dimensions are estimates only and may not be exact measurements.