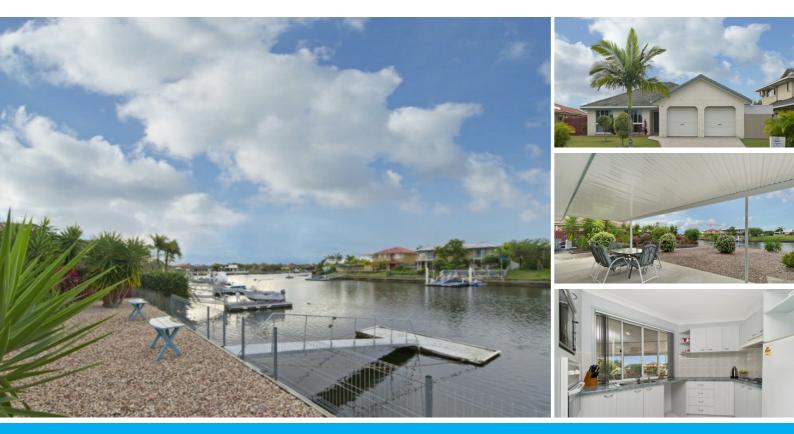

### NORTH FACING WATERFRONT HOME

This is a great 3 bedroom, 2 bathroom, 2 garage North facing home built on a large 783m2 block overlooking the canal and located close to schools, shops and the Pumicestone Passage.

It features two open plan living areas with the main bedroom ensuite located at the rear of the home with water views. There is a large outdoor entertaining area to the rear of the home overlooking the water and double side access for storing a caravan or boat. Look at these features:

- 5 kw solar panels
- 5000 litre water tank
- · Deep water access from pontoon
- Low maintenance gardens

Call Geoff (Local Agent) on 0414 230 130 to arrange your private inspection.