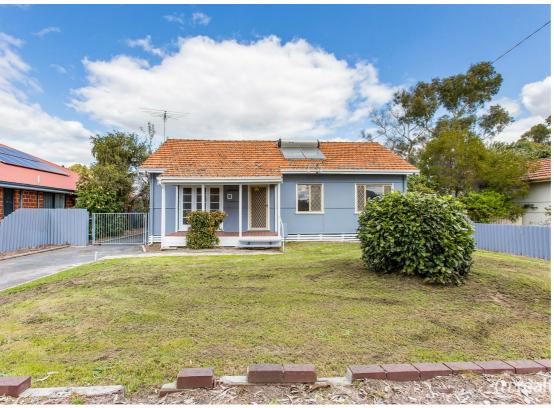

## 168 MORRISON ROAD MIDVALE

## PLENTY OF POTENTIAL

Rob Harwood is proud to present this renovated home on large 845 sqm with an R 40 zoning could be developed into a triplex or multi unit site and features:

- \* 3 Bedrooms
- \* Brand new kitchen
- \* Brand new bath room
- \* Revamped laundry
- \* Large formal lounge with french doors opening onto the front veranda
- \* Rear rumpus room
- \* Brand new carpet
- \* Huge back yard with shed.