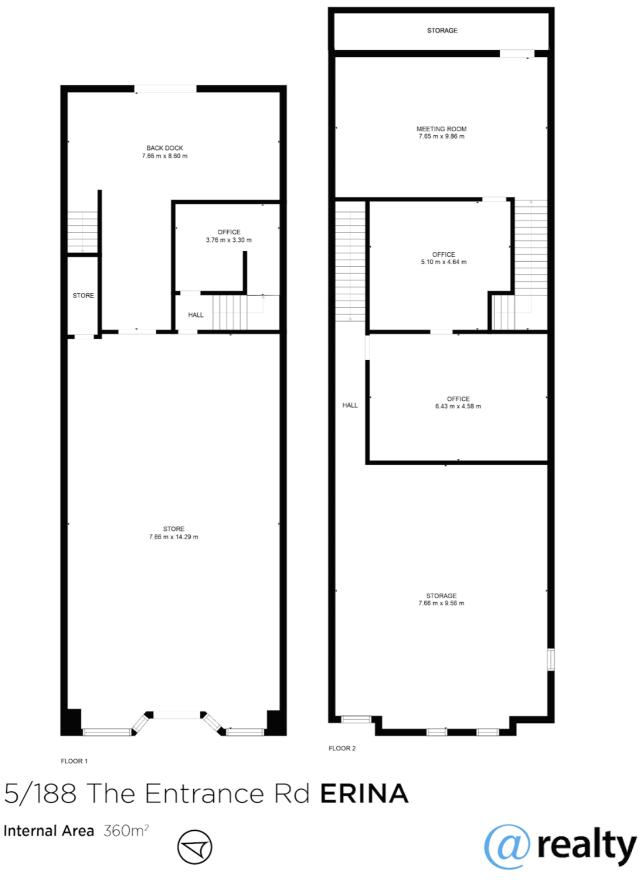

### 5/188 THE ENTRANCE ROAD ERINA

#### 0 BED | 0 BATH | 1 CAR

PRICE: Price \$1,500,000

OPEN FOR INSPECTION: N/A

Glenn James 0472593633 glennjames@atrealty.com.au www.atrealty.com.au

SIZES AND DIMENSIONS ARE APPROXIMATE, ACTUAL MAY VARY.

Disclaimer: Please note this floor plan is for marketing purposes and is to be used as a guide only. All dimensions are estimates only and may not be exact measurements.