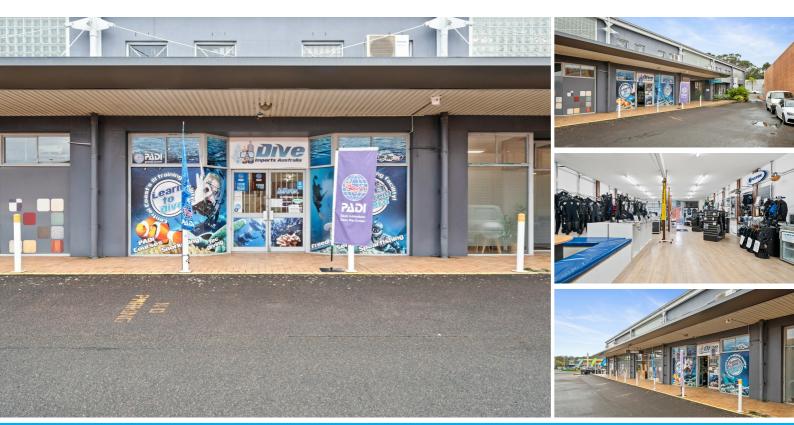

### GREAT OPPORTUNITY RARELY OFFERED HIGH EXPOSURE

Retail, office space, storage, all in a sort after retail strip with Great Exposure.

This highly sought-after commercial address offers endless opportunities in a complex of seven (7). One property is currently a scuba diving and retail store with training facilities offices and Storage.

Current tenant in Place and showing a good returns

Appealing to both owner-occupiers & investors alike, this property is a great investment for Investors or owner occupiers.

Benefits include:

- Located on The Entrance Road
- High Exposure
- Front and Rear access for deliveries
- Allocated parking spaces along with customer parking at rear