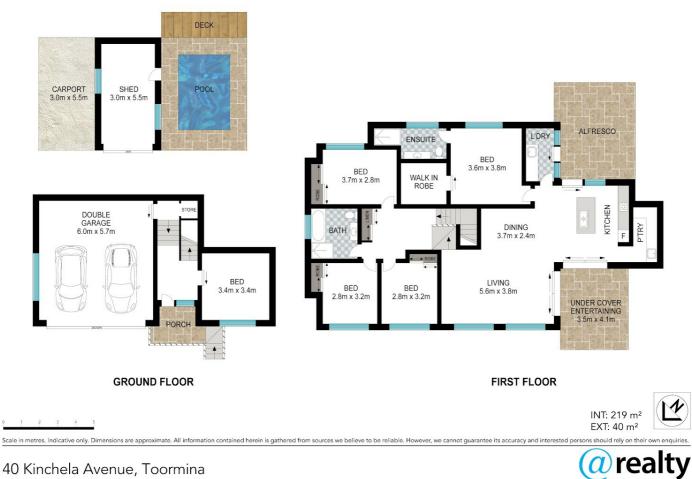

## 5 BED | 2 BATH | 3 CAR

PRICE: Offers Invited

OPEN FOR INSPECTION: N/A

Cheryl Donaldson 0466037468 cheryl@atrealty.com.au www.atrealty.com.au

40 Kinchela Avenue, Toormina

Disclaimer: Please note this floor plan is for marketing purposes and is to be used as a guide only. All dimensions are estimates only and may not be exact measurements.